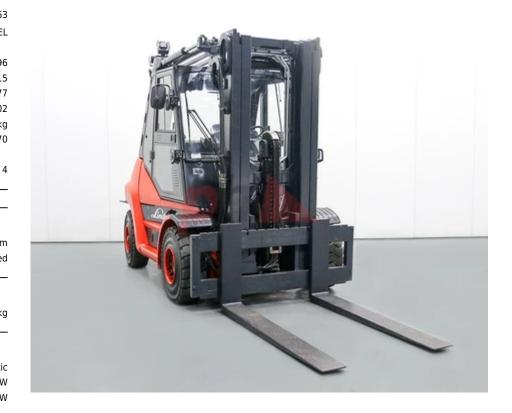

## Specification

Stock No 327763 Type DIESEL Make LINDE H70D-02 396 Model Year 2015 3F477 Euromast 11002 Hours 7000 kg Capacity Lift height 4770 Values

Mechanical

**Quality Rating** 

Character.

Load Centre (c) 500 mm Operating mode (Characteristic) Seated

Weights

Service weight (Total weight ) 11000 kg

Wheels

Tyres type Superelastic
Tyres front condition NEW
Tyres rear condition NEW

Dimensions

Lift height (h3) 4770 mm Height of overhead guard (cabin) 2750/2930 mm 5200 mm Overall length (I1) 3400 mm Length to fork face (I2) Overall width (b1/b2) 1900 mm Forks length (I) 1800 mm DIN 15173 / 4A Fork carriage (class) Fork carriage width (b3) 1800 mm Ground clearance, mast (m1) 220 mm Length of chasis (I7) 3100 mm Collapsed height (h1) 2720 mm Forks width (e) 200 mm Auxiliary lift (h9) 1740 mm

Extras SS, Lights, Air Con Extras Hyds 3rd & 4th To carriage 1

Appearance: Excellent overall appearance with very tidy interior .

**Mechanical Status:** Very good working order DPF Fitted, Air con, Heater, Heated seat, Brand new carriage, New all tyres,