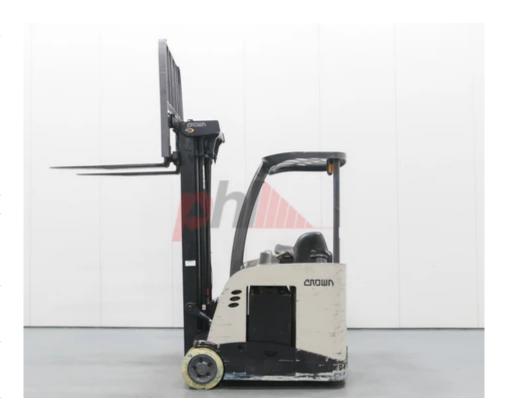

Specification

Stock No 174829
Type 3 WHEEL
Make CROWN
Model RC5535-1.5
Year 2008

 Fear
 2006

 Euromast
 3F619

 Hours
 2992

 Capacity
 1500 kg

 Lift height
 6195

 Values
 3

 Quality Rating
 3

Mechanical

Character.

Load Centre (c) 500 mm Operating mode (Characteristic) Stand-on

Weights

Service weight (Total weight ) 4120 kg

Wheels

Tyres type Polyurethane

Dimensions

Lift height (h3) 6195 mm Height of overhead guard (cabin) 2220 mm Overall length (I1) 2950 mm Length to fork face (I2) 1800 mm Overall width (b1/b2) 1070 mm Forks length (I) 1150 mm DIN 15173 / 2A Fork carriage (class) Fork carriage width (b3) 970 mm Collapsed height (h1) 2570 mm Auxiliary lift (h9) 2140 mm

Performance

Service brake electromagnetic

Drive

Battery weight 932 kg
Battery voltage/capacity 36v/735Ah V/Ah
Battery (Acc. to DIN) HAWKER

Engine

Engine type (Engine type) electric

Opinion

Extras SS