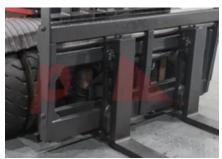

Dimensions Lift height (h3) 4450 mm Height of overhead guard (cabin) 2760 mm (h6) Overall length (I1) 4700 mm Length to fork face (I2) 3500 mm Overall width (b1/b2) 2290 mm 1200 mm Forks length (I) DIN 15173 / 4A Fork carriage (class) Fork carriage width (b3) 1890 mm 3100 mm Length of chasis (17) 3390 mm Collapsed height (h1) Forks width (e) 155 mm