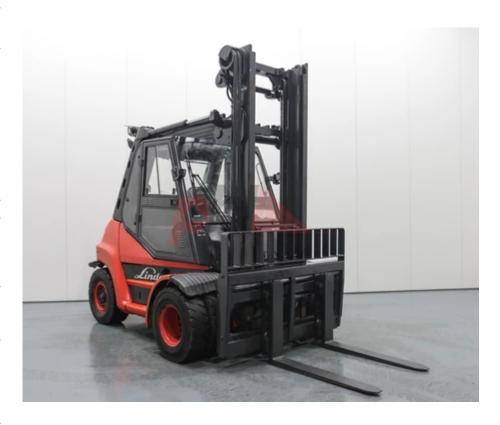

Specification

 Stock No
 324342

 Type
 DIESEL

 Make
 LINDE

 Model
 H70D-02 396

 Year
 2014

 Euromast
 2W445

 Hours
 14138

 Capacity
 7000 kg

 Lift height
 4450

Values Quality Rating

Mechanical

Character.
Load Centre (c) 500 mm
Operating mode (Characteristic) Seated

Weights

Service weight (Total weight ) 11610 kg

Wheels
Tyres type Pneumatic
Tyres front condition 85%
Tyres rear condition 85%

Dimensions Lift height (h3) 4450 mm Height of overhead guard (cabin) 2760 mm (h6) Overall length (I1) 4700 mm Length to fork face (I2) 3500 mm Overall width (b1/b2) 2290 mm 1200 mm Forks length (I) DIN 15173 / 4A Fork carriage (class) Fork carriage width (b3) 1890 mm 3100 mm Length of chasis (17) 3390 mm Collapsed height (h1) Forks width (e) 155 mm

Performance
Service brake hydrostatic

Drive
Battery voltage/capacity 12v V/Ah

Engine
Manufacturer of engine/type DEUTZ TCD 4.1L4

Engine rated power (ISO 1585) 85 kW
Rated rpm 2200 rpm
Cylinders/Displac. ccm 4 CYLINDERS
Engine type (Engine type) diesel