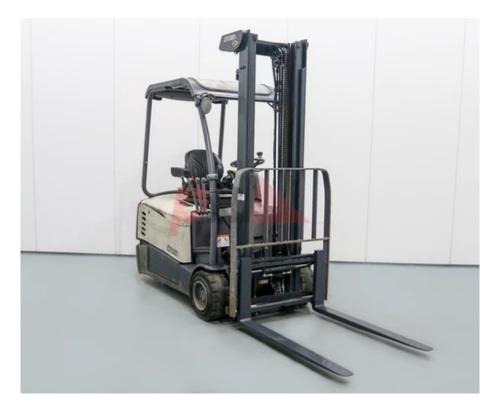

Specification

Stock No 164698 3 WHEEL Type **CROWN** Make Model SC5360-2.0 Year 2014 Euromast 2W380 Hours 6606 2000 kg Capacity 3805 Lift height

3

3

Mechanical

**Quality Rating** 

Values

Character.

Load Centre (c) 500 mm

Operating mode (Characteristic) Seated

Weights

Service weight (Total weight ) 3820 kg

Wheels

Tyres type Superelastic
Tyres front condition 45%
Tyres rear condition 35%

Dimensions

Lift height (h3) 3805 mm Height of overhead guard (cabin) 2100 mm Overall length (I1) 3300 mm Length to fork face (I2) 2100 mm Overall width (b1/b2) 1160 mm Forks length (I) 1200 mm Fork carriage (class) DIN 15173 / 2A Fork carriage width (b3) 970 mm Collapsed height (h1) 2440 mm

Performance

Service brake hydraulic/electric

Drive

Battery weight 1020 kg
Battery voltage/capacity 48V/690Ah V/Ah
Battery (Acc. to DIN) HAWKER

Engine

Engine type (Engine type) electric

Opinion

Extras