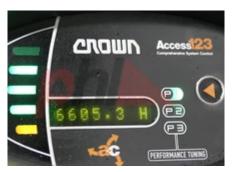

Specification

Stock No 164698 3 WHEEL Type **CROWN** Make Model SC5360-2.0 Year 2014 Euromast 2W380 Hours 6606 2000 kg Capacity 3805 Lift height

3

3

Mechanical

**Quality Rating** 

Values

Character.