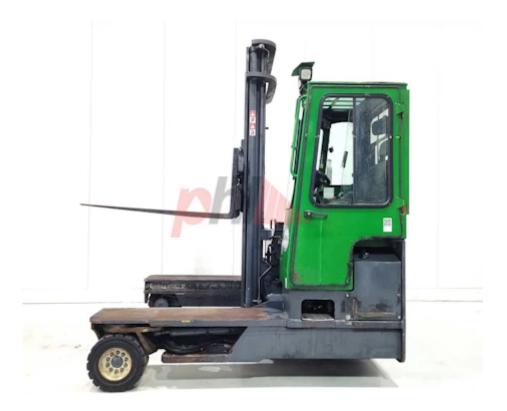

Specification

Stock No 666851 Туре 4 WAY COMBILIFT Make Model C4800 2015 Year Euromast 2F460 Hours 4142 4800 kg Capacity Lift height 4600 Values 3 **Quality Rating** 

Mechanical

Character. Load Centre (c)

Load Centre (c) 600 mm Operating mode (Characteristic) Seated

Weights

Service weight (Total weight ) 6700 kg

Wheels

Tyres type Superelastic
Tyres front condition Worn
Tyres rear condition Worn

Dimensions

 Lift height (h3)
 4600 mm

 Height of overhead guard (cabin) (h6)
 2400 mm

 Overall width (b1/b2)
 2300 mm

 Forks length (l)
 1350 mm

 Fork carriage width (b3)
 1350 mm

 Collapsed height (h1)
 3000 mm

 Forks width (e)
 150 mm

Performance