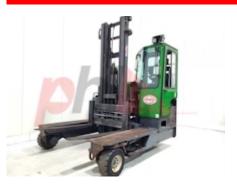

Specification

Stock No 666851 Туре 4 WAY COMBILIFT Make Model C4800 2015 Year Euromast 2F460 Hours 4142 4800 kg Capacity Lift height 4600 Values 3 **Quality Rating** 

Mechanical

Character. Load Centre (c)

Load Centre (c) 600 mm Operating mode (Characteristic) Seated

Weights

Service weight (Total weight ) 6700 kg

Wheels

Tyres type Superelastic
Tyres front condition Worn
Tyres rear condition Worn

Dimensions

 Lift height (h3)
 4600 mm

 Height of overhead guard (cabin) (h6)
 2400 mm

 Overall width (b1/b2)
 2300 mm

 Forks length (l)
 1350 mm

 Fork carriage width (b3)
 1350 mm

 Collapsed height (h1)
 3000 mm

 Forks width (e)
 150 mm

Performance