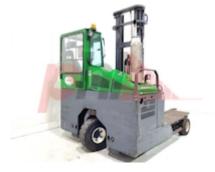

Specification

Stock No 666851 Туре 4 WAY COMBILIFT Make Model C4800 2015 Year Euromast 2F460 Hours 4142 4800 kg Capacity Lift height 4600 Values 3 **Quality Rating** 

Mechanical

Character. Load Centre (c)

Visual

Phone: +44(0) 1784 818181
Email: sales@phl.co.uk
Website: https://www.phl.co.uk

Appearance: Good Appearance for age.

Mechanical Status: Good working condition

More: Click here for more photos