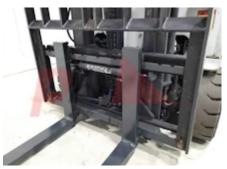

Operating mode (Characteristic) Seated

Weights

Service weight (Total weight ) 3338 kg

Wheels

Tyres type Superelastic
Tyres front condition Good
Tyres rear condition Good

Dimensions

Lift height (h3) 3500 mm Extended height (h4) 4600 mm Height of overhead guard (cabin) 2100 mm (h6) Overall length (I1) 3400 mm Length to fork face (I2) 2200 mm Overall width (b1/b2) 1200 mm Forks length (I) 1200 mm DIN 15173 / 2A Fork carriage (class) Length of chasis (I7) 2000 mm Collapsed height (h1) 2250 mm Forks height (s) 40 mm Forks width (e) 80 mm