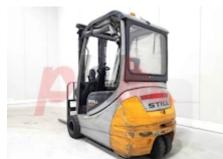

Specification

477910 Stock No 3 WHEEL Type Make **STILL** RX20-20 Model Year 2006 Euromast 2F350 Hours 15389 Capacity 3500 Lift height Values 3 **Quality Rating** 3

Mechanical

Character.

Load Centre (c) 500 mm

Operating mode (Characteristic) Seated

Weights

Service weight (Total weight ) 3338 kg

Wheels

Tyres type Superelastic
Tyres front condition Good
Tyres rear condition Good

Dimensions

Lift height (h3) 3500 mm Extended height (h4) 4600 mm Height of overhead guard (cabin) 2100 mm (h6) Overall length (I1) 3400 mm Length to fork face (I2) 2200 mm Overall width (b1/b2) 1200 mm Forks length (I) 1200 mm DIN 15173 / 2A Fork carriage (class) Length of chasis (I7) 2000 mm Collapsed height (h1) 2250 mm Forks height (s) 40 mm Forks width (e) 80 mm

Performance

Service brake hydraulic/mechanical

Drive

Battery weight 899 kg
Drive motor (60 min rating) 9.0 kW
Battery voltage/capacity 48 / 625 V/Ah

Engine

Engine type (Engine type) electric

Opinion

Extras

Extras SS, LED, HalfCab

+44(0) 1784 818181 sales@phl.co.uk https://www.phl.co.uk

**Appearance:** Poor Cosmetics

**Mechanical Status:** Poor condition. The front bearing and engine is noisy. Hydraulic cylinder lowers and drop down, does not keep pressure