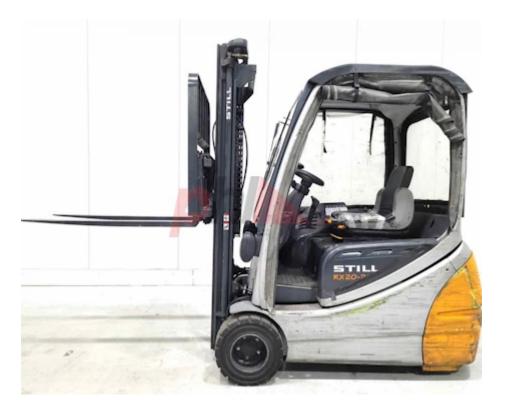

Specification

477910 Stock No 3 WHEEL Type Make **STILL** RX20-20 Model Year 2006 Euromast 2F350 Hours 15389 Capacity 3500 Lift height Values 3 **Quality Rating** 3

Mechanical

Character.

Load Centre (c) 500 mm

Operating mode (Characteristic) Seated

Weights

Service weight (Total weight ) 3338 kg

Wheels

Tyres type Superelastic
Tyres front condition Good
Tyres rear condition Good

Dimensions

Lift height (h3) 3500 mm Extended height (h4) 4600 mm Height of overhead guard (cabin) 2100 mm (h6) Overall length (I1) 3400 mm Length to fork face (I2) 2200 mm Overall width (b1/b2) 1200 mm Forks length (I) 1200 mm DIN 15173 / 2A Fork carriage (class) Length of chasis (I7) 2000 mm Collapsed height (h1) 2250 mm Forks height (s) 40 mm Forks width (e) 80 mm

Performance

Service brake hydraulic/mechanical

Drive

Battery weight 899 kg
Drive motor (60 min rating) 9.0 kW
Battery voltage/capacity 48 / 625 V/Ah

Engine

Engine type (Engine type) electric

Opinion

Extras