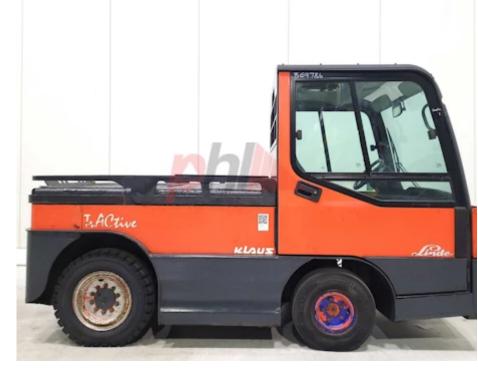

## Specification

| Stock No                                |       | 369786           |
|-----------------------------------------|-------|------------------|
|                                         |       | TOW TRACTOR      |
| Type<br>Make                            | LINDE | TOW TRACTOR      |
| Model                                   | LINDE | P250             |
| Year                                    |       | 2005             |
|                                         |       | 2005             |
| Euromast                                |       | 2200             |
| Hours                                   |       | 3298<br>2500 kg  |
| Capacity<br>Values                      |       | 2500 Kg          |
|                                         |       | 0                |
| Quality Rating                          |       | 0                |
| Mechanical                              |       |                  |
| Character.                              |       |                  |
| Operating mode (Characteristic)         |       | Seated           |
|                                         |       |                  |
| Weights                                 |       |                  |
| Service weight (Total weight )          |       | 3050 kg          |
|                                         |       |                  |
| Wheels                                  |       | <b>.</b>         |
| Tyres type                              |       | Pneumatic        |
| Dimensions                              |       |                  |
| Height of overhead guard (cabin)        |       | 1000             |
| (h6)                                    |       | 1800 mm          |
| Overall length (l1)                     |       | 2950 mm          |
| Overall width (b1/b2)                   |       | 1350 mm          |
| Ground clearance, centre of             |       | 140 mm           |
| wheelbase (m2)<br>Collapsed height (h1) |       | 1800 mm          |
|                                         |       | 1000 mm          |
| Performance                             |       |                  |
| Service brake                           |       | hydrostatic      |
|                                         |       | -                |
| Drive                                   |       |                  |
| Battery weight                          |       | 1600 kg          |
| Battery voltage/capacity                |       | 80 / 465 V/Ah    |
| Other                                   |       |                  |
| Noise level                             |       | 0 dB             |
|                                         |       | U UB             |
| Engine                                  |       |                  |
| Engine type (Engine type)               |       | electric         |
|                                         |       |                  |
| Opinion                                 |       |                  |
| Extras                                  |       |                  |
| Extras                                  |       | Full Cab, Lights |
|                                         |       |                  |
| Visual                                  |       |                  |
| VISUUI                                  |       |                  |

## Appearance: Poor Cosmetics Mechanical Status: Good working condition More: <u>Click here for more photos</u>

Registered in England No. 5210384; VAT No. GB 314 5109 37

PHL (UK) Limited., For Lane, Basingstoke, RG25 2RP, United Kingdom