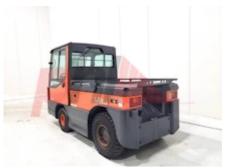

## Specification

| Stock No                                |       | 369786           |
|-----------------------------------------|-------|------------------|
|                                         |       | TOW TRACTOR      |
| Type<br>Make                            | LINDE | TOW TRACTOR      |
| Model                                   | LINDE | P250             |
| Year                                    |       | 2005             |
|                                         |       | 2005             |
| Euromast                                |       | 2200             |
| Hours                                   |       | 3298<br>2500 kg  |
| Capacity<br>Values                      |       | 2500 Kg          |
|                                         |       | 0                |
| Quality Rating                          |       | 0                |
| Mechanical                              |       |                  |
| Character.                              |       |                  |
| Operating mode (Characteristic)         |       | Seated           |
|                                         |       |                  |
| Weights                                 |       |                  |
| Service weight (Total weight )          |       | 3050 kg          |
|                                         |       |                  |
| Wheels                                  |       | <b>.</b>         |
| Tyres type                              |       | Pneumatic        |
| Dimensions                              |       |                  |
| Height of overhead guard (cabin)        |       | 1000             |
| (h6)                                    |       | 1800 mm          |
| Overall length (l1)                     |       | 2950 mm          |
| Overall width (b1/b2)                   |       | 1350 mm          |
| Ground clearance, centre of             |       | 140 mm           |
| wheelbase (m2)<br>Collapsed height (h1) |       | 1800 mm          |
|                                         |       | 1000 mm          |
| Performance                             |       |                  |
| Service brake                           |       | hydrostatic      |
|                                         |       | -                |
| Drive                                   |       |                  |
| Battery weight                          |       | 1600 kg          |
| Battery voltage/capacity                |       | 80 / 465 V/Ah    |
| Other                                   |       |                  |
| Noise level                             |       | 0 dB             |
|                                         |       | U UB             |
| Engine                                  |       |                  |
| Engine type (Engine type)               |       | electric         |
|                                         |       |                  |
| Opinion                                 |       |                  |
| Extras                                  |       |                  |
| Extras                                  |       | Full Cab, Lights |
|                                         |       |                  |
| Visual                                  |       |                  |
| VISUUI                                  |       |                  |

## Appearance: Poor Cosmetics Mechanical Status: Good working condition More: <u>Click here for more photos</u>

Registered in England No. 5210384; VAT No. GB 314 5109 37

PHL (UK) Limited., For Lane, Basingstoke, RG25 2RP, United Kingdom