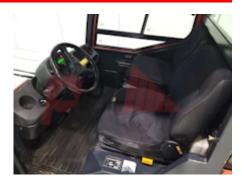

## Specification

| Stock No                                |       | 369786           |
|-----------------------------------------|-------|------------------|
|                                         |       | TOW TRACTOR      |
| Type<br>Make                            | LINDE | TOW TRACTOR      |
| Model                                   | LINDE | P250             |
| Year                                    |       | 2005             |
|                                         |       | 2005             |
| Euromast                                |       | 2200             |
| Hours                                   |       | 3298<br>2500 kg  |
| Capacity<br>Values                      |       | 2500 Kg          |
|                                         |       | 0                |
| Quality Rating                          |       | 0                |
| Mechanical                              |       |                  |
| Character.                              |       |                  |
| Operating mode (Characteristic)         |       | Seated           |
|                                         |       |                  |
| Weights                                 |       |                  |
| Service weight (Total weight )          |       | 3050 kg          |
|                                         |       |                  |
| Wheels                                  |       | <b>.</b>         |
| Tyres type                              |       | Pneumatic        |
| Dimensions                              |       |                  |
| Height of overhead guard (cabin)        |       | 1000             |
| (h6)                                    |       | 1800 mm          |
| Overall length (l1)                     |       | 2950 mm          |
| Overall width (b1/b2)                   |       | 1350 mm          |
| Ground clearance, centre of             |       | 140 mm           |
| wheelbase (m2)<br>Collapsed height (h1) |       | 1800 mm          |
|                                         |       | 1000 mm          |
| Performance                             |       |                  |
| Service brake                           |       | hydrostatic      |
|                                         |       | -                |
| Drive                                   |       |                  |
| Battery weight                          |       | 1600 kg          |
| Battery voltage/capacity                |       | 80 / 465 V/Ah    |
| Other                                   |       |                  |
| Noise level                             |       | 0 dB             |
|                                         |       | U UB             |
| Engine                                  |       |                  |
| Engine type (Engine type)               |       | electric         |
|                                         |       |                  |
| Opinion                                 |       |                  |
| Extras                                  |       |                  |
| Extras                                  |       | Full Cab, Lights |
|                                         |       |                  |
| Visual                                  |       |                  |
| VISUUI                                  |       |                  |

## Appearance: Poor Cosmetics Mechanical Status: Good working condition More: <u>Click here for more photos</u>

Registered in England No. 5210384; VAT No. GB 314 5109 37

PHL (UK) Limited., For Lane, Basingstoke, RG25 2RP, United Kingdom