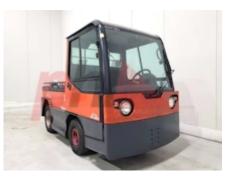

## Specification

| Stock No                                |       | 369786           |
|-----------------------------------------|-------|------------------|
|                                         |       | TOW TRACTOR      |
| Type<br>Make                            | LINDE | TOW TRACTOR      |
| Model                                   | LINDE | P250             |
| Year                                    |       | 2005             |
|                                         |       | 2005             |
| Euromast                                |       | 2200             |
| Hours                                   |       | 3298<br>2500 kg  |
| Capacity<br>Values                      |       | 2500 Kg          |
|                                         |       | 0                |
| Quality Rating                          |       | 0                |
| Mechanical                              |       |                  |
| Character.                              |       |                  |
| Operating mode (Characteristic)         |       | Seated           |
|                                         |       |                  |
| Weights                                 |       |                  |
| Service weight (Total weight )          |       | 3050 kg          |
|                                         |       |                  |
| Wheels                                  |       | <b>.</b>         |
| Tyres type                              |       | Pneumatic        |
| Dimensions                              |       |                  |
| Height of overhead guard (cabin)        |       | 1000             |
| (h6)                                    |       | 1800 mm          |
| Overall length (l1)                     |       | 2950 mm          |
| Overall width (b1/b2)                   |       | 1350 mm          |
| Ground clearance, centre of             |       | 140 mm           |
| wheelbase (m2)<br>Collapsed height (h1) |       | 1800 mm          |
|                                         |       | 1000 mm          |
| Performance                             |       |                  |
| Service brake                           |       | hydrostatic      |
|                                         |       | -                |
| Drive                                   |       |                  |
| Battery weight                          |       | 1600 kg          |
| Battery voltage/capacity                |       | 80 / 465 V/Ah    |
| Other                                   |       |                  |
| Noise level                             |       | 0 dB             |
|                                         |       | U UB             |
| Engine                                  |       |                  |
| Engine type (Engine type)               |       | electric         |
|                                         |       |                  |
| Opinion                                 |       |                  |
| Extras                                  |       |                  |
| Extras                                  |       | Full Cab, Lights |
|                                         |       |                  |
| Visual                                  |       |                  |
| VISUUI                                  |       |                  |

## Appearance: Poor Cosmetics Mechanical Status: Good working condition More: <u>Click here for more photos</u>

Registered in England No. 5210384; VAT No. GB 314 5109 37

PHL (UK) Limited., For Lane, Basingstoke, RG25 2RP, United Kingdom