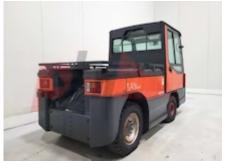

## Specification

| Stock No                                |       | 369786           |
|-----------------------------------------|-------|------------------|
|                                         |       | TOW TRACTOR      |
| Type<br>Make                            | LINDE | TOW TRACTOR      |
| Model                                   | LINDE | P250             |
| Year                                    |       | 2005             |
|                                         |       | 2005             |
| Euromast                                |       | 2200             |
| Hours                                   |       | 3298<br>2500 kg  |
| Capacity<br>Values                      |       | 2500 Kg          |
|                                         |       | 0                |
| Quality Rating                          |       | 0                |
| Mechanical                              |       |                  |
| Character.                              |       |                  |
| Operating mode (Characteristic)         |       | Seated           |
|                                         |       |                  |
| Weights                                 |       |                  |
| Service weight (Total weight )          |       | 3050 kg          |
|                                         |       |                  |
| Wheels                                  |       | <b>.</b>         |
| Tyres type                              |       | Pneumatic        |
| Dimensions                              |       |                  |
| Height of overhead guard (cabin)        |       | 1000             |
| (h6)                                    |       | 1800 mm          |
| Overall length (l1)                     |       | 2950 mm          |
| Overall width (b1/b2)                   |       | 1350 mm          |
| Ground clearance, centre of             |       | 140 mm           |
| wheelbase (m2)<br>Collapsed height (h1) |       | 1800 mm          |
|                                         |       | 1000 mm          |
| Performance                             |       |                  |
| Service brake                           |       | hydrostatic      |
|                                         |       | -                |
| Drive                                   |       |                  |
| Battery weight                          |       | 1600 kg          |
| Battery voltage/capacity                |       | 80 / 465 V/Ah    |
| Other                                   |       |                  |
| Noise level                             |       | 0 dB             |
|                                         |       | U UB             |
| Engine                                  |       |                  |
| Engine type (Engine type)               |       | electric         |
|                                         |       |                  |
| Opinion                                 |       |                  |
| Extras                                  |       |                  |
| Extras                                  |       | Full Cab, Lights |
|                                         |       |                  |
| Visual                                  |       |                  |
| VISUUI                                  |       |                  |

## Appearance: Poor Cosmetics Mechanical Status: Good working condition More: <u>Click here for more photos</u>

Registered in England No. 5210384; VAT No. GB 314 5109 37

PHL (UK) Limited., For Lane, Basingstoke, RG25 2RP, United Kingdom