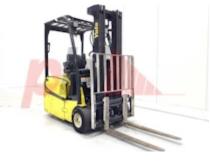

# Specification

| Stock No       |      | 173117  |
|----------------|------|---------|
| Туре           |      | 3 WHEEL |
| Make           | YALE |         |
| Model          |      | ERP18VT |
| Year           |      | 2017    |
| Euromast       |      | 3F490   |
| Hours          |      | 12144   |
| Capacity       |      | 1800 kg |
| Lift height    |      | 4900    |
| Values         |      | 3       |
| Quality Rating |      | 2       |
|                |      |         |
|                |      |         |

#### Dimensions

| Lift height (h3)                      | 4900 mm        |
|---------------------------------------|----------------|
| Extended height (h4)                  | 5800 mm        |
| Height of overhead guard (cabin) (h6) | 2050 mm        |
| Overall length (I1)                   | 2950 mm        |
| Length to fork face (I2)              | 1950 mm        |
| Overall width (b1/b2)                 | 1050 mm        |
| Forks length (I)                      | 1000 mm        |
| Fork carriage (class)                 | DIN 15173 / 2A |
| Fork carriage width (b3)              | 990 mm         |
| Collapsed height (h1)                 | 2120 mm        |
| Forks height (s)                      | 40 mm          |
| Forks width (e)                       | 80 mm          |
| Auxiliary lift (h9)                   | 1660 mm        |