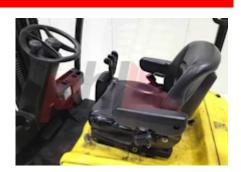

## Mechanical

| Character.                      |        |
|---------------------------------|--------|
| Load Centre (c)                 | 500 mm |
| Operating mode (Characteristic) | Seated |

Mechanical Status: Good Mechanical Condition

More: Click here for more photos