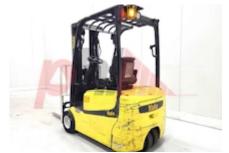

Engine

Engine type (Engine type) electric

Extras

Extras SS, LED lights, weight monitor. Extras Hyds SS, LED lights, weight monitor.

Visual

Battery Battery Year (Battery Year of Manufacture)

Appearance: Very good appearance

Mechanical Status: Good Mechanical Condition

More: Click here for more photos