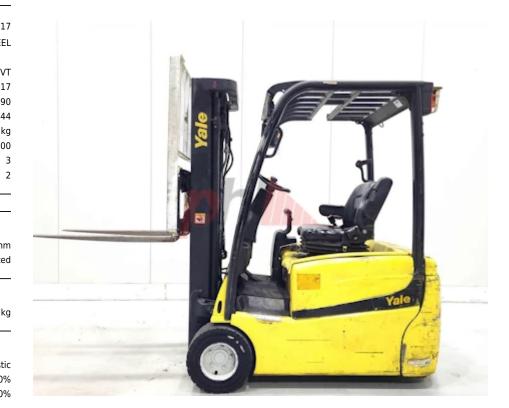

# Specification

| Stock No       |      | 173117  |
|----------------|------|---------|
| Туре           |      | 3 WHEEL |
| Make           | YALE |         |
| Model          |      | ERP18VT |
| Year           |      | 2017    |
| Euromast       |      | 3F490   |
| Hours          |      | 12144   |
| Capacity       |      | 1800 kg |
| Lift height    |      | 4900    |
| Values         |      | 3       |
| Quality Rating |      | 2       |
|                |      |         |
|                |      |         |

## Mechanical

| Character.                      |        |
|---------------------------------|--------|
| Load Centre (c)                 | 500 mm |
| Operating mode (Characteristic) | Seated |

### Weights

| Service weight (Total weight ) | 3530 k |
|--------------------------------|--------|

| Wheels |
|--------|
|--------|

| Tyres type            | Superelastic |
|-----------------------|--------------|
| Tyres front condition | 60%          |
| Tyres rear condition  | 60%          |

#### Dimensions

| Lift height (h3)                      | 4900 mm        |
|---------------------------------------|----------------|
| Extended height (h4)                  | 5800 mm        |
| Height of overhead guard (cabin) (h6) | 2050 mm        |
| Overall length (I1)                   | 2950 mm        |
| Length to fork face (I2)              | 1950 mm        |
| Overall width (b1/b2)                 | 1050 mm        |
| Forks length (I)                      | 1000 mm        |
| Fork carriage (class)                 | DIN 15173 / 2A |
| Fork carriage width (b3)              | 990 mm         |
| Collapsed height (h1)                 | 2120 mm        |
| Forks height (s)                      | 40 mm          |
| Forks width (e)                       | 80 mm          |
| Auxiliary lift (h9)                   | 1660 mm        |