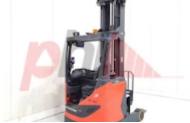

## Specification

Stock No 353419 REACH Type Make LINDE Model R14HD-01 2020 Year Euromast 3F835 Hours 5681 1400 kg Capacity Lift height 8350 Values Quality Rating 0

Mechanical

Character.

Load Centre (c) 500 mm Operating mode (Characteristic) Seated