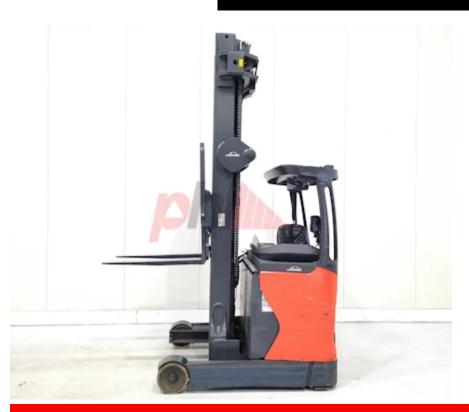

## Specification

Stock No 353419 REACH Type Make LINDE Model R14HD-01 2020 Year Euromast 3F835 Hours 5681 1400 kg Capacity Lift height 8350 Values Quality Rating 0

Mechanical

Character.

Load Centre (c) 500 mm Operating mode (Characteristic) Seated

Weights

3996 kg Service weight (Total weight )

Wheels Tyres type Tyre size front

Polyurethane Non-marking mm Tyre size rear Non-marking mm

Dimensions Lift height (h3) 8350 mm Extended height (h4) 9400 mm Height of overhead guard (cabin) 2095 mm Height of reach legs (h8) 310 mm Overall length (I1) 3080 mm Length to fork face (I2) 1285 mm Overall width (b1/b2) 1270 mm Forks length (I) 1000 mm DIN 15173 / 2A Fork carriage (class) Fork carriage width (b3) 865 mm

Width between legs (b4) 920 mm 520 mm Reach travel (I4) Length of chasis (I7) 1735 mm Collapsed height (h1) 3450 mm Forks height (s) 45 mm Forks width (e) 100 mm

Performance Service brake

hydrostatic

Drive