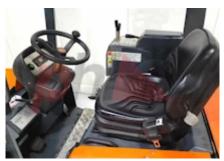

 Hours
 3672

 Capacity
 2000 kg

 Lift height
 7652

 Values
 3

 Quality Rating
 3

Mechanical

Character.

Load Centre (c) 600 mm Operating mode (Characteristic) Seated

Location

Extras

Extras SS,lights, rear blue spot

Phone: Email: Website:

+44(0) 1784 818181 sales@phl.co.uk https://www.phl.co.uk

Appearance: Good Appearance for age.

Mechanical Status: Runs but needs attention. Very noisy engine