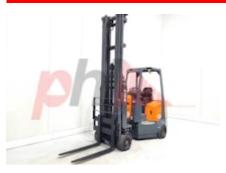

 Hours
 3672

 Capacity
 2000 kg

 Lift height
 7652

 Values
 3

 Quality Rating
 3

Mechanical

Character.

Load Centre (c) 600 mm Operating mode (Characteristic) Seated

Weights

Service weight (Total weight ) 7000 kg

Wheels

Tyres type Cushion
Tyres front condition Worn
Tyres rear condition Worn

Dimensions

Lift height (h3) 7652 mm Extended height (h4) 8852 mm Height of overhead guard (cabin) 2260 mm Overall length (I1) 3800 mm Length to fork face (I2) 2650 mm Overall width (b1/b2) 1440 mm Forks length (I) 1150 mm Fork carriage (class) ISO / 2B Fork carriage width (b3) 990 mm Collapsed height (h1) 3570 mm Forks height (s) 45 mm Forks width (e) 100 mm