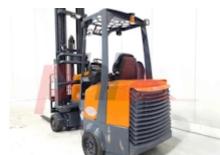

Specification

Stock No 667443

Type ARTICULATED FORKLIFT

Make AISLE MASTER

Model 20WHE

 Model
 20WHE

 Year
 2006

 Euromast
 3F765

 Hours
 3672

 Capacity
 2000 kg

 Lift height
 7652

 Values
 3

 Quality Rating
 3

Mechanical

Character.

Load Centre (c) 600 mm Operating mode (Characteristic) Seated

Weights

Service weight (Total weight ) 7000 kg

Wheels

Tyres type Cushion
Tyres front condition Worn
Tyres rear condition Worn

Dimensions

Lift height (h3) 7652 mm Extended height (h4) 8852 mm Height of overhead guard (cabin) 2260 mm Overall length (I1) 3800 mm Length to fork face (I2) 2650 mm Overall width (b1/b2) 1440 mm Forks length (I) 1150 mm Fork carriage (class) ISO / 2B Fork carriage width (b3) 990 mm Collapsed height (h1) 3570 mm Forks height (s) 45 mm Forks width (e) 100 mm

Performance

Service brake hydraulic/mechanical

Drive

Battery weight 1192 kg
Battery voltage/capacity 48 / 930 V/Ah

Attachment

Attachment type (Attachment type) Sideshifts

Engine

Engine type (Engine type) electric

Location

Extras

Extras SS,lights, rear blue spot

Phone: Email: Website:

+44(0) 1784 818181 sales@phl.co.uk https://www.phl.co.uk

Appearance: Good Appearance for age.

Mechanical Status: Runs but needs attention. Very noisy engine