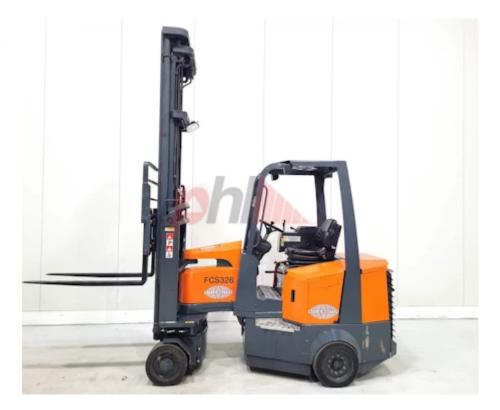

Specification

Stock No 667443

Type ARTICULATED FORKLIFT

Make AISLE MASTER

Model 20WHE

 Model
 20WHE

 Year
 2006

 Euromast
 3F765

 Hours
 3672

 Capacity
 2000 kg

 Lift height
 7652

 Values
 3

 Quality Rating
 3

Mechanical

Character.

Load Centre (c) 600 mm Operating mode (Characteristic) Seated

Weights

Service weight (Total weight ) 7000 kg

Wheels

Tyres type Cushion
Tyres front condition Worn
Tyres rear condition Worn

Dimensions

Lift height (h3) 7652 mm Extended height (h4) 8852 mm Height of overhead guard (cabin) 2260 mm Overall length (I1) 3800 mm Length to fork face (I2) 2650 mm Overall width (b1/b2) 1440 mm Forks length (I) 1150 mm Fork carriage (class) ISO / 2B Fork carriage width (b3) 990 mm Collapsed height (h1) 3570 mm Forks height (s) 45 mm Forks width (e) 100 mm

Performance

Service brake hydraulic/mechanical

Drive

Battery weight 1192 kg
Battery voltage/capacity 48 / 930 V/Ah

Attachment

Attachment type (Attachment type) Sideshifts

Engine

Engine type (Engine type) electric