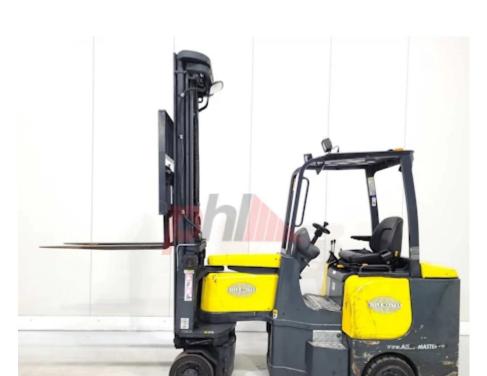

## Specification

| Stock No       | 662272                  |
|----------------|-------------------------|
| Туре           | ARTICULATED<br>FORKLIFT |
| Make           | AISLE MASTER            |
| Model          | 20SE                    |
| Year           | 2013                    |
| Euromast       | 3F665                   |
| Hours          | 7620                    |
| Capacity       | 2000 kg                 |
| Lift height    | 6650                    |
| Values         | 3                       |
| Quality Rating | 0                       |
|                |                         |

Mechanical

Character.

Load Centre (c) 500 mm

Weights

Service weight (Total weight ) 6500 kg

Wheels

Tyres type Superelastic
Tyres front condition Worn
Tyres rear condition Worn

Dimensions Free lift (h2) 2320 mm Lift height (h3) 6650 mm Extended height (h4) 7890 mm Height of overhead guard (cabin) 2230 mm (h6) Overall length (I1) 3800 mm 2750 mm Length to fork face (I2) Overall width (b1/b2) 1230 mm Forks length (I) 1050 mm Fork carriage (class) ISO / 2B Fork carriage width (b3) 980 mm 2635 mm Length of chasis (I7) 3100 mm Collapsed height (h1) Forks height (s) 40 mm