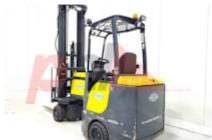

## Specification

| Stock No       | 662272                  |
|----------------|-------------------------|
| Туре           | ARTICULATED<br>FORKLIFT |
| Make           | AISLE MASTER            |
| Model          | 20SE                    |
| Year           | 2013                    |
| Euromast       | 3F665                   |
| Hours          | 7620                    |
| Capacity       | 2000 kg                 |
| Lift height    | 6650                    |
| Values         | 3                       |
| Quality Rating | 0                       |
|                |                         |

Mechanical

Character.

Load Centre (c) 500 mm

Weights

Service weight (Total weight ) 6500 kg

Wheels

Tyres type Superelastic
Tyres front condition Worn
Tyres rear condition Worn

Dimensions Free lift (h2) 2320 mm Lift height (h3) 6650 mm Extended height (h4) 7890 mm Height of overhead guard (cabin) 2230 mm (h6) Overall length (I1) 3800 mm 2750 mm Length to fork face (I2) Overall width (b1/b2) 1230 mm Forks length (I) 1050 mm Fork carriage (class) ISO / 2B Fork carriage width (b3) 980 mm 2635 mm Length of chasis (I7) 3100 mm Collapsed height (h1) Forks height (s) 40 mm