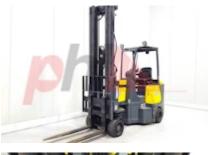

## Specification

| Stock No       | 662272                  |
|----------------|-------------------------|
| Туре           | ARTICULATED<br>FORKLIFT |
| Make           | AISLE MASTER            |
| Model          | 20SE                    |
| Year           | 2013                    |
| Euromast       | 3F665                   |
| Hours          | 7620                    |
| Capacity       | 2000 kg                 |
| Lift height    | 6650                    |
| Values         | 3                       |
| Quality Rating | 0                       |
|                |                         |

Mechanical

Character.

Load Centre (c) 500 mm

Weights

Service weight (Total weight ) 6500 kg

Wheels

Tyres type Superelastic
Tyres front condition Worn
Tyres rear condition Worn

Dimensions Free lift (h2) 2320 mm Lift height (h3) 6650 mm Extended height (h4) 7890 mm Height of overhead guard (cabin) 2230 mm (h6) Overall length (I1) 3800 mm 2750 mm Length to fork face (I2) Overall width (b1/b2) 1230 mm Forks length (I) 1050 mm Fork carriage (class) ISO / 2B Fork carriage width (b3) 980 mm 2635 mm Length of chasis (I7) 3100 mm Collapsed height (h1) Forks height (s) 40 mm