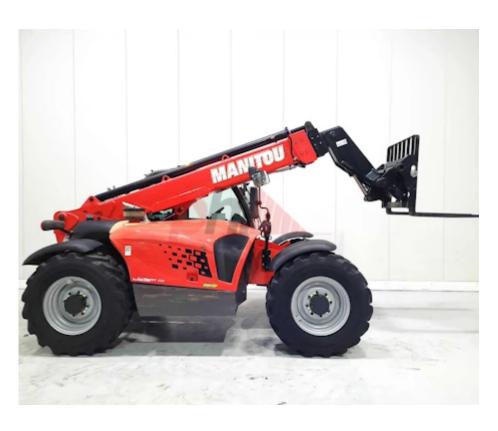

## Specification

| Stock No<br>Type<br>Make              | 666337<br>TELESCOPIC<br>MANITOU |       |       |
|---------------------------------------|---------------------------------|-------|-------|
|                                       |                                 | Model | MT932 |
|                                       |                                 | Year  | 2018  |
| Euromast                              | 9M TELEHANDLER                  |       |       |
| Hours                                 | 674                             |       |       |
| Capacity                              | 3200 kg                         |       |       |
| Values                                |                                 |       |       |
| Quality Rating                        | 4                               |       |       |
| Mechanical                            |                                 |       |       |
| Character.                            |                                 |       |       |
| Load Centre (c)                       | 500 mm                          |       |       |
| Operating mode (Characteristic)       | Seated                          |       |       |
| Weights                               |                                 |       |       |
| Service weight (Total weight )        | 7175 kg                         |       |       |
| Wheels                                |                                 |       |       |
| Tyres type                            | Pneumatic                       |       |       |
| Tyres front condition                 | Good                            |       |       |
| Tyres rear condition                  | Good                            |       |       |
| Tyre size front                       | 400/80-24 mm                    |       |       |
| Tyre size rear                        | 400/80-24 mm                    |       |       |
| Dimensions                            |                                 |       |       |
| Height of overhead guard (cabin) (h6) | 2300 mm                         |       |       |
| Overall length (I1)                   | 5100 mm                         |       |       |
| Overall width (b1/b2)                 | 2340 mm                         |       |       |
| Forks length (I)                      | 4680 mm                         |       |       |
| Ground clearance, mast (m1)           | 450 mm                          |       |       |
| Length of chasis (I7)                 | 4100 mm                         |       |       |
| Collapsed height (h1)                 | 2300 mm                         |       |       |

**Appearance:** LIKE NEW

Mechanical Status: Very good working order

More: Click here for more photos

55.4 kW

12V V/Ah

55.4 kW

Air Heating

Full Cab, LED, Cabin