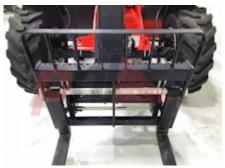

## Specification

| Stock No<br>Type<br>Make              | 666337<br>TELESCOPIC<br>MANITOU |       |       |
|---------------------------------------|---------------------------------|-------|-------|
|                                       |                                 | Model | MT932 |
|                                       |                                 | Year  | 2018  |
| Euromast                              | 9M TELEHANDLER                  |       |       |
| Hours                                 | 674                             |       |       |
| Capacity                              | 3200 kg                         |       |       |
| Values                                |                                 |       |       |
| Quality Rating                        | 4                               |       |       |
| Mechanical                            |                                 |       |       |
| Character.                            |                                 |       |       |
| Load Centre (c)                       | 500 mm                          |       |       |
| Operating mode (Characteristic)       | Seated                          |       |       |
| Weights                               |                                 |       |       |
| Service weight (Total weight )        | 7175 kg                         |       |       |
| Wheels                                |                                 |       |       |
| Tyres type                            | Pneumatic                       |       |       |
| Tyres front condition                 | Good                            |       |       |
| Tyres rear condition                  | Good                            |       |       |
| Tyre size front                       | 400/80-24 mm                    |       |       |
| Tyre size rear                        | 400/80-24 mm                    |       |       |
| Dimensions                            |                                 |       |       |
| Height of overhead guard (cabin) (h6) | 2300 mm                         |       |       |
| Overall length (I1)                   | 5100 mm                         |       |       |
| Overall width (b1/b2)                 | 2340 mm                         |       |       |
| Forks length (I)                      | 4680 mm                         |       |       |
| Ground clearance, mast (m1)           | 450 mm                          |       |       |
| Length of chasis (I7)                 | 4100 mm                         |       |       |
| Collapsed height (h1)                 | 2300 mm                         |       |       |