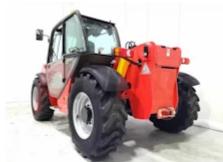

## Specification

| Stock No<br>Type<br>Make              | 666337<br>TELESCOPIC<br>MANITOU |       |       |
|---------------------------------------|---------------------------------|-------|-------|
|                                       |                                 | Model | MT932 |
|                                       |                                 | Year  | 2018  |
| Euromast                              | 9M TELEHANDLER                  |       |       |
| Hours                                 | 674                             |       |       |
| Capacity                              | 3200 kg                         |       |       |
| Values                                |                                 |       |       |
| Quality Rating                        | 4                               |       |       |
| Mechanical                            |                                 |       |       |
| Character.                            |                                 |       |       |
| Load Centre (c)                       | 500 mm                          |       |       |
| Operating mode (Characteristic)       | Seated                          |       |       |
| Weights                               |                                 |       |       |
| Service weight (Total weight )        | 7175 kg                         |       |       |
| Wheels                                |                                 |       |       |
| Tyres type                            | Pneumatic                       |       |       |
| Tyres front condition                 | Good                            |       |       |
| Tyres rear condition                  | Good                            |       |       |
| Tyre size front                       | 400/80-24 mm                    |       |       |
| Tyre size rear                        | 400/80-24 mm                    |       |       |
| Dimensions                            |                                 |       |       |
| Height of overhead guard (cabin) (h6) | 2300 mm                         |       |       |
| Overall length (I1)                   | 5100 mm                         |       |       |
| Overall width (b1/b2)                 | 2340 mm                         |       |       |
| Forks length (I)                      | 4680 mm                         |       |       |
| Ground clearance, mast (m1)           | 450 mm                          |       |       |
| Length of chasis (I7)                 | 4100 mm                         |       |       |
| Collapsed height (h1)                 | 2300 mm                         |       |       |

**Appearance:** LIKE NEW

Mechanical Status: Very good working order

More: Click here for more photos

55.4 kW

12V V/Ah

55.4 kW

Air Heating

Full Cab, LED, Cabin