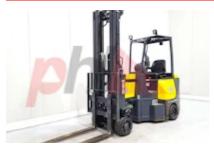

## Specification

Stock No 667366 ARTICULATED FORKLIFT Туре AISLE MASTER Make Model 20SE 2013 Year Euromast 3F550 9474 Hours Capacity 2000 kg Lift height 5550 Values 3 **Quality Rating** 3

Dimensions

Free lift (h2) 1900 mm Lift height (h3) 5550 mm Extended height (h4) 6850 mm Height of overhead guard (cabin) 2230 mm (h6) 3800 mm Overall length (I1) Length to fork face (I2) 2750 mm Overall width (b1/b2) 1230 mm 1050 mm Forks length (I) Fork carriage (class) ISO / 2B 980 mm Fork carriage width (b3) Length of chasis (I7) 2635 mm 2700 mm Collapsed height (h1) Forks height (s) 40 mm 100 mm Forks width (e)