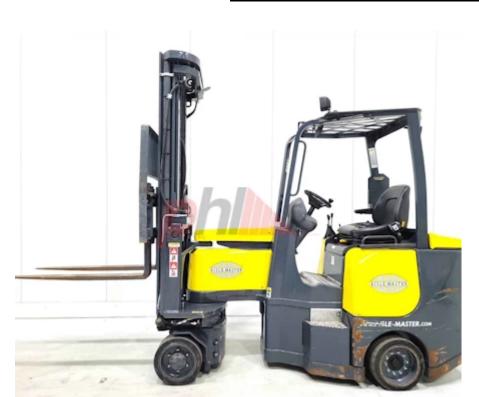

## Specification

Stock No 667366 ARTICULATED FORKLIFT Туре AISLE MASTER Make Model 20SE 2013 Year Euromast 3F550 9474 Hours Capacity 2000 kg Lift height 5550 Values 3 **Quality Rating** 3

## Mechanical

Character.

Load Centre (c) 600 mm Operating mode (Characteristic) Seated

Weights

Service weight (Total weight ) 6900 kg

Wheels

Tyres type Cushion
Tyres front condition 15%
Tyres rear condition 40%

Dimensions

Free lift (h2) 1900 mm Lift height (h3) 5550 mm Extended height (h4) 6850 mm Height of overhead guard (cabin) 2230 mm (h6) 3800 mm Overall length (I1) Length to fork face (I2) 2750 mm Overall width (b1/b2) 1230 mm 1050 mm Forks length (I) Fork carriage (class) ISO / 2B 980 mm Fork carriage width (b3) Length of chasis (I7) 2635 mm 2700 mm Collapsed height (h1) Forks height (s) 40 mm 100 mm Forks width (e)

Performance

Service brake hydraulic/mechanical

Drive

Battery weight 1175 kg
Battery class British Standard
Battery voltage/capacity 48V / 775Ah V/Ah
Battery (Acc. to DIN) GNB MARATHON
CLASSIC

Attachment

Attachments (Has attachment) Sideshift and Forks.
Attachment type (Attachment type) Sideshifts