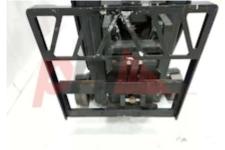

Dimensions

| Lift height (h3)                      | 8630 mm  |
|---------------------------------------|----------|
| Extended height (h4)                  | 9700 mm  |
| Height of overhead guard (cabin) (h6) | 2330 mm  |
| Overall length (I1)                   | 4450 mm  |
| Length to fork face (I2)              | 3250 mm  |
| Overall width (b1/b2)                 | 1400 mm  |
| Forks length (I)                      | 1200 mm  |
| Fork carriage (class)                 | ISO / 2B |
| Fork carriage width (b3)              | 1000 mm  |
| Length of chasis (I7)                 | 2850 mm  |
| Collapsed height (h1)                 | 3800 mm  |
| Forks height (s)                      | 45 mm    |
| Forks width (e)                       | 100 mm   |
|                                       |          |