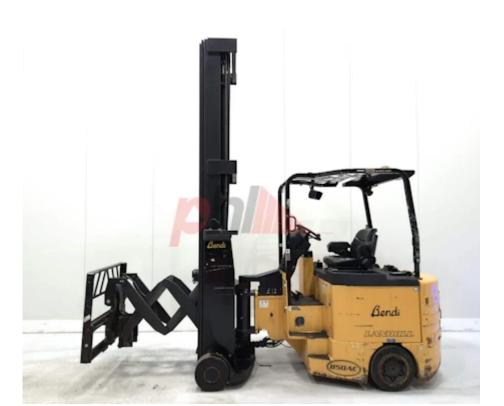

## Specification

| Stock No       | 640701       |
|----------------|--------------|
| Туре           | ELECTRIC     |
| Make           | BENDI        |
| Model          | B50/56DR180D |
| Year           | 2018         |
| Euromast       | 3F863        |
| Hours          | 4182         |
| Capacity       | 1400 kg      |
| Lift height    | 8630         |
| Values         |              |
| Quality Rating | 0            |

Dimensions

| Lift height (h3)                      | 8630 mm  |
|---------------------------------------|----------|
| Extended height (h4)                  | 9700 mm  |
| Height of overhead guard (cabin) (h6) | 2330 mm  |
| Overall length (I1)                   | 4450 mm  |
| Length to fork face (I2)              | 3250 mm  |
| Overall width (b1/b2)                 | 1400 mm  |
| Forks length (I)                      | 1200 mm  |
| Fork carriage (class)                 | ISO / 2B |
| Fork carriage width (b3)              | 1000 mm  |
| Length of chasis (I7)                 | 2850 mm  |
| Collapsed height (h1)                 | 3800 mm  |
| Forks height (s)                      | 45 mm    |
| Forks width (e)                       | 100 mm   |
|                                       |          |