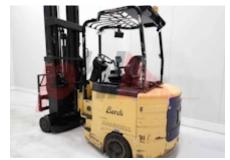

## Specification

| Stock No       | 640701       |
|----------------|--------------|
| Туре           | ELECTRIC     |
| Make           | BENDI        |
| Model          | B50/56DR180D |
| Year           | 2018         |
| Euromast       | 3F863        |
| Hours          | 4182         |
| Capacity       | 1400 kg      |
| Lift height    | 8630         |
| Values         |              |
| Quality Rating | 0            |

Visual

Battery
Battery Year (Battery Year of
Manufacture)

**Appearance:** Good Appearance for age.

Mechanical Status: Current non runner

More: Click here for more photos