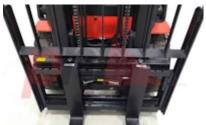

Weights

Service weight (Total weight ) 5700 kg

Wheels

Superelastic Tyres type Tyres front condition New Tyres rear condition New

Dimensions

4500 mm Lift height (h3) Extended height (h4) 5600 mm Height of overhead guard (cabin) (h6) 2200 mm Overall length (I1) 4300 mm Length to fork face (I2) 4550 mm Overall width (b1/b2) 1300 mm Forks length (I) 1150 mm DIN 15173 / 3A Fork carriage (class) Fork carriage width (b3) 1200 mm Length of chasis (17) 2700 mm 3000 mm Collapsed height (h1) Forks height (s) 50 mm Forks width (e) 122 mm

Attachment

Attachment type Sideshifts (Attachment type)

Engine

Engine type (Engine type) electric

Opinion

Location

Extras

SS, LED Lights, Blue Spot, USB Outlet Extras Extras Hyds 3rd & 4th