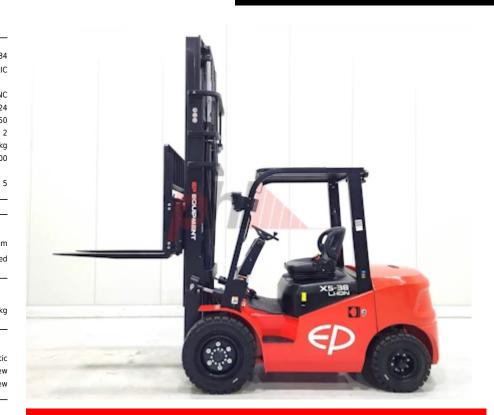

## Specification

Stock No 640384 ELECTRIC Туре Make ΕP EFL382X5 560 NC Model Year 2024 Euromast 2W450 Hours 3800 kg Capacity Lift height 4500 Values

**Quality Rating** Mechanical

Character. Load Centre (c) 500 mm Operating mode Seated (Characteristic)

Weights

Service weight (Total weight ) 5700 kg

Wheels

Superelastic Tyres type Tyres front condition New Tyres rear condition New

Dimensions

4500 mm Lift height (h3) Extended height (h4) 5600 mm Height of overhead guard (cabin) (h6) 2200 mm Overall length (I1) 4300 mm Length to fork face (I2) 4550 mm Overall width (b1/b2) 1300 mm Forks length (I) 1150 mm DIN 15173 / 3A Fork carriage (class) Fork carriage width (b3) 1200 mm Length of chasis (17) 2700 mm 3000 mm Collapsed height (h1) Forks height (s) 50 mm Forks width (e) 122 mm

Performance

Service brake hydraulic/mechanical

Drive

173 kg Battery weight Drive motor (60 min 16 kW rating) Battery class British Standard 80 / 280 V/Ah Battery voltage/capacity Battery (Acc. to DIN) ZL80280-1B

Attachment

Attachment type Sideshifts (Attachment type)

Engine

Engine type (Engine type) electric

Opinion

Location

Extras

SS, LED Lights, Blue Spot, USB Outlet Extras Extras Hyds 3rd & 4th