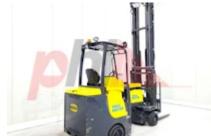

## Specification

Stock No 664626 ARTICULATED Type Make AISLE MASTER 20SHE Model 2019 Year Euromast 3F845 10367 Hours Capacity 2000 kg 8450 Lift height Values 3 **Quality Rating** 4

Mechanical

Character.

Load Centre (c) 500 mm Operating mode (Characteristic) Seated

Weights

Service weight (Total weight ) 3900 kg

Wheels

Tyres type Superelastic Tyres front condition Good Tyres rear condition Good

Dimensions Free lift (h2) 3500 mm 8450 mm Lift height (h3) Extended height (h4) 7000 mm Height of overhead guard (cabin) 2250 mm Overall length (I1) 3950 mm Length to fork face (I2) 2800 mm Overall width (b1/b2) 1150 mm Forks length (I) 1150 mm DIN 15173 / 2A Fork carriage (class) Fork carriage width (b3) 950 mm 2800 mm Length of chasis (I7) Collapsed height (h1) 3900 mm Forks height (s) 45 mm Forks width (e) 100 mm