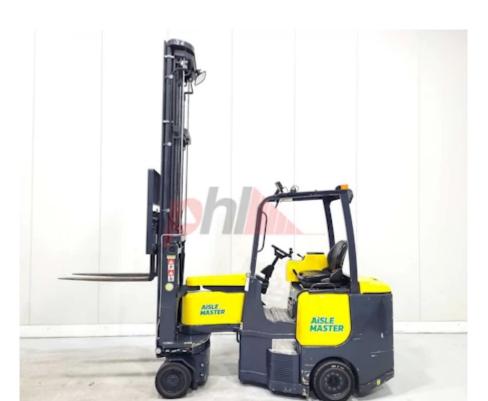

## Specification

Stock No 664626 ARTICULATED Type Make AISLE MASTER 20SHE Model 2019 Year Euromast 3F845 10367 Hours Capacity 2000 kg 8450 Lift height Values 3 **Quality Rating** 4

Mechanical

Character.

Load Centre (c) 500 mm Operating mode (Characteristic) Seated

Weights

Service weight (Total weight ) 3900 kg

Wheels

Tyres type Superelastic Tyres front condition Good Tyres rear condition Good

Dimensions Free lift (h2) 3500 mm 8450 mm Lift height (h3) Extended height (h4) 7000 mm Height of overhead guard (cabin) 2250 mm Overall length (I1) 3950 mm Length to fork face (I2) 2800 mm Overall width (b1/b2) 1150 mm Forks length (I) 1150 mm DIN 15173 / 2A Fork carriage (class) Fork carriage width (b3) 950 mm 2800 mm Length of chasis (I7) Collapsed height (h1) 3900 mm Forks height (s) 45 mm Forks width (e) 100 mm

Performance

Service brake hydraulic/mechanical

Drive

Battery weight 1292 kg Drive motor (60 min rating) 16.3 kW Battery voltage/capacity 48 / 930 V/Ah

Attachment

Attachment type (Attachment type) Sideshifts