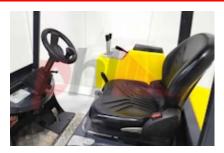

## Specification

Stock No 664626 ARTICULATED Type Make AISLE MASTER 20SHE Model 2019 Year Euromast 3F845 10367 Hours Capacity 2000 kg 8450 Lift height Values 3 **Quality Rating** 4

Mechanical

Character.

Load Centre (c) 500 mm Operating mode (Characteristic) Seated