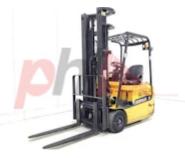

## Specification

Stock No 574326 Туре 3 WHEEL Make CATERPILLAR EP15KRT Model 2005 Year 3F549 Euromast Hours 3030 1500 kg Capacity 5490 Lift height Values 3 **Quality Rating** 3

Mechanical

Character.

Load Centre (c) 500 mm Operating mode (Characteristic) Seated

Weights

Service weight (Total weight ) 2995 kg

Wheels

Tyres type Superelastic Tyres front condition Worn Tyres rear condition Worn

Dimensions

Lift height (h3) 5490 mm Extended height (h4) 6490 mm Height of overhead guard (cabin) 1950 mm (h6) Overall length (I1) 2905 mm Length to fork face (I2) 1855 mm Overall width (b1/b2) 990 mm Forks length (I) 1050 mm Fork carriage width (b3) 940 mm Length of chasis (I7) 1690 mm Collapsed height (h1) 2350 mm Forks height (s) 40 mm Forks width (e) 100 mm