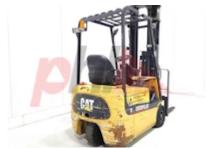

## Specification

Stock No 574326 Туре 3 WHEEL Make CATERPILLAR EP15KRT Model 2005 Year 3F549 Euromast Hours 3030 1500 kg Capacity 5490 Lift height Values 3 **Quality Rating** 3

Mechanical

Character.

Load Centre (c) 500 mm Operating mode (Characteristic) Seated

Weights

Service weight (Total weight ) 2995 kg

Wheels

Tyres type Superelastic Tyres front condition Worn Tyres rear condition Worn

Dimensions

Lift height (h3) 5490 mm Extended height (h4) 6490 mm Height of overhead guard (cabin) 1950 mm (h6) Overall length (I1) 2905 mm Length to fork face (I2) 1855 mm Overall width (b1/b2) 990 mm Forks length (I) 1050 mm Fork carriage width (b3) 940 mm Length of chasis (I7) 1690 mm Collapsed height (h1) 2350 mm Forks height (s) 40 mm Forks width (e) 100 mm

Performance

hydraulic/mechanical Service brake

Drive

Battery weight 600 kg Battery voltage/capacity 48V / 735Ah V/Ah

Attachment

Attachment type (Attachment type) Sideshifts

Engine

Engine type (Engine type) electric