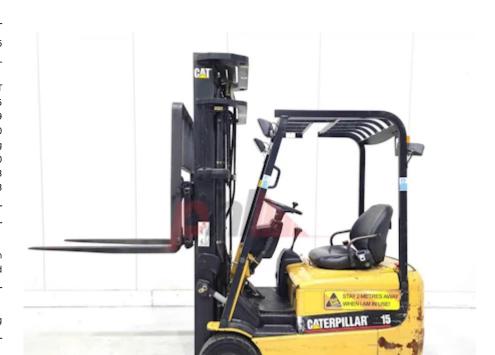

## Specification

Stock No 574326 Туре 3 WHEEL Make CATERPILLAR EP15KRT Model 2005 Year 3F549 Euromast Hours 3030 1500 kg Capacity 5490 Lift height Values 3 **Quality Rating** 3

Mechanical

Character.

Load Centre (c) 500 mm Operating mode (Characteristic) Seated

Weights

Service weight (Total weight ) 2995 kg

Wheels

Tyres type Superelastic Tyres front condition Worn Tyres rear condition Worn

Dimensions

Lift height (h3) 5490 mm Extended height (h4) 6490 mm Height of overhead guard (cabin) 1950 mm (h6) Overall length (I1) 2905 mm Length to fork face (I2) 1855 mm Overall width (b1/b2) 990 mm Forks length (I) 1050 mm Fork carriage width (b3) 940 mm Length of chasis (I7) 1690 mm Collapsed height (h1) 2350 mm Forks height (s) 40 mm Forks width (e) 100 mm

Performance

hydraulic/mechanical Service brake

Drive

Battery weight 600 kg Battery voltage/capacity 48V / 735Ah V/Ah

Attachment

Attachment type (Attachment type) Sideshifts

Engine

Engine type (Engine type) electric