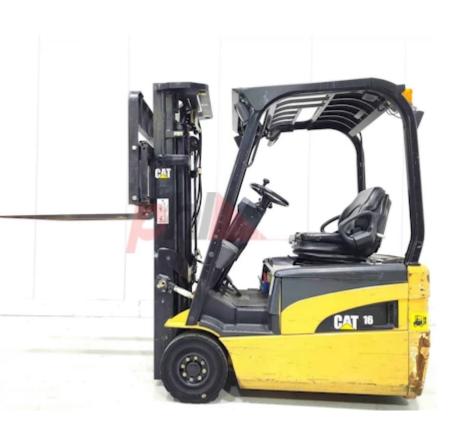

## Specification

| Stock No                        | 573673       |
|---------------------------------|--------------|
| Туре                            | 3 WHEEL      |
| Make                            | CATERPILLAR  |
| Model                           | EP16NT       |
| Year                            | 2008         |
| Euromast                        | 3F475        |
| Hours                           | 1731         |
| Capacity                        | 1600 kg      |
| Lift height                     | 4750         |
| Values                          | 3            |
| Quality Rating                  | 3            |
| Mechanical                      |              |
| Character.                      |              |
| Load Centre (c)                 | 500 mm       |
| Operating mode (Characteristic) | Seated       |
| Weights                         |              |
| Service weight (Total weight )  | 3250 kg      |
| Wheels                          |              |
| Tyres type                      | Superelastic |
| Tyres front condition           | Worn         |
| Tyres rear condition            | Worn         |
|                                 |              |

| Dimensions                               |                      |
|------------------------------------------|----------------------|
| Lift height (h3)                         | 4750 mm              |
| Extended height (h4)                     | 5750 mm              |
| Height of overhead guard (cabin)<br>(h6) | 2040 mm              |
| Overall length (I1)                      | 2970 mm              |
| Length to fork face (I2)                 | 1970 mm              |
| Overall width (b1/b2)                    | 1070 mm              |
| Forks length (I)                         | 1000 mm              |
| Fork carriage (class)                    | DIN 15173 / 2A       |
| Fork carriage width (b3)                 | 920 mm               |
| Collapsed height (h1)                    | 2050 mm              |
| Forks height (s)                         | 40 mm                |
| Forks width (e)                          | 100 mm               |
| Performance                              |                      |
| Service brake                            | hydraulic/mechanical |
| Drive                                    |                      |
| Battery weight                           | 870 kg               |
| Battery voltage/capacity                 | 48V / 525Ah V/Ah     |
| Attachment                               |                      |
| Attachment type (Attachment type         | ) Sideshifts         |
| Engine                                   |                      |
| Engine type (Engine type)                | electric             |
| Location                                 |                      |