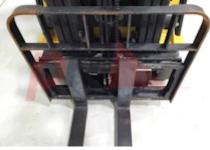

| Dimensions                               |                      |
|------------------------------------------|----------------------|
| Lift height (h3)                         | 4750 mm              |
| Extended height (h4)                     | 5750 mm              |
| Height of overhead guard (cabin)<br>(h6) | 2040 mm              |
| Overall length (I1)                      | 2970 mm              |
| Length to fork face (I2)                 | 1970 mm              |
| Overall width (b1/b2)                    | 1070 mm              |
| Forks length (I)                         | 1000 mm              |
| Fork carriage (class)                    | DIN 15173 / 2A       |
| Fork carriage width (b3)                 | 920 mm               |
| Collapsed height (h1)                    | 2050 mm              |
| Forks height (s)                         | 40 mm                |
| Forks width (e)                          | 100 mm               |
| Performance                              |                      |
| Service brake                            | hydraulic/mechanical |
| Drive                                    |                      |
| Battery weight                           | 870 kg               |
| Battery voltage/capacity                 | 48V / 525Ah V/Ah     |
| Attachment                               |                      |
| Attachment type (Attachment type         | ) Sideshifts         |
| Engine                                   |                      |
| Engine type (Engine type)                | electric             |
| Location                                 |                      |