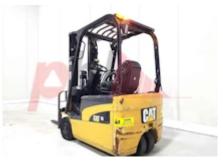

## Specification

| Stock No                        | 573673       |
|---------------------------------|--------------|
| Туре                            | 3 WHEEL      |
| Make                            | CATERPILLAR  |
| Model                           | EP16NT       |
| Year                            | 2008         |
| Euromast                        | 3F475        |
| Hours                           | 1731         |
| Capacity                        | 1600 kg      |
| Lift height                     | 4750         |
| Values                          | 3            |
| Quality Rating                  | 3            |
| Mechanical                      |              |
| Character.                      |              |
| Load Centre (c)                 | 500 mm       |
| Operating mode (Characteristic) | Seated       |
| Weights                         |              |
| Service weight (Total weight )  | 3250 kg      |
| Wheels                          |              |
| Tyres type                      | Superelastic |
| Tyres front condition           | Worn         |
| Tyres rear condition            | Worn         |
|                                 |              |

+44(0) 1784 818181 sales@phl.co.uk https://www.phl.co.uk

Appearance: Good Appearance for age.Mechanical Status: Good working conditionMore: <u>Click here for more photos</u>