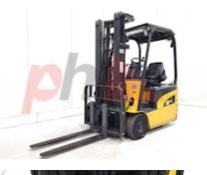

## Specification

| Stock No                        | 573673       |
|---------------------------------|--------------|
| Туре                            | 3 WHEEL      |
| Make                            | CATERPILLAR  |
| Model                           | EP16NT       |
| Year                            | 2008         |
| Euromast                        | 3F475        |
| Hours                           | 1731         |
| Capacity                        | 1600 kg      |
| Lift height                     | 4750         |
| Values                          | 3            |
| Quality Rating                  | 3            |
| Mechanical                      |              |
| Character.                      |              |
| Load Centre (c)                 | 500 mm       |
| Operating mode (Characteristic) | Seated       |
| Weights                         |              |
| Service weight (Total weight )  | 3250 kg      |
| Wheels                          |              |
| Tyres type                      | Superelastic |
| Tyres front condition           | Worn         |
| Tyres rear condition            | Worn         |
|                                 |              |

| Dimensions                               |                      |
|------------------------------------------|----------------------|
| Lift height (h3)                         | 4750 mm              |
| Extended height (h4)                     | 5750 mm              |
| Height of overhead guard (cabin)<br>(h6) | 2040 mm              |
| Overall length (I1)                      | 2970 mm              |
| Length to fork face (I2)                 | 1970 mm              |
| Overall width (b1/b2)                    | 1070 mm              |
| Forks length (I)                         | 1000 mm              |
| Fork carriage (class)                    | DIN 15173 / 2A       |
| Fork carriage width (b3)                 | 920 mm               |
| Collapsed height (h1)                    | 2050 mm              |
| Forks height (s)                         | 40 mm                |
| Forks width (e)                          | 100 mm               |
| Performance                              |                      |
| Service brake                            | hydraulic/mechanical |
| Drive                                    |                      |
| Battery weight                           | 870 kg               |
| Battery voltage/capacity                 | 48V / 525Ah V/Ah     |
| Attachment                               |                      |
| Attachment type (Attachment type         | ) Sideshifts         |
| Engine                                   |                      |
| Engine type (Engine type)                | electric             |
| Location                                 |                      |