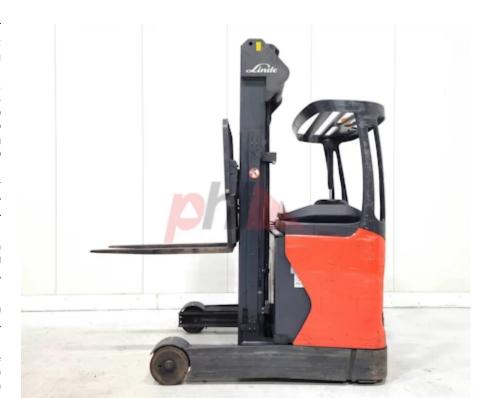

## Specification

| Stock No       | 355242  |
|----------------|---------|
| Туре           | REACH   |
| Make           | LINDE   |
| Model          | R16-01  |
| Year           | 2014    |
| Euromast       | 3F629   |
| Hours          | 4249    |
| Capacity       | 1600 kg |
| Lift height    | 6290    |
| Values         |         |
| Quality Rating | 4       |

## Mechanical

Character.

Load Centre (c) 500 mm

Operating mode (Characteristic) Seated

Weights

Service weight (Total weight ) 3330 kg

Wheels
Tyres type
Tyre size front

Tyre size rear

Polyurethane Worn mm Worn mm

Dimensions Lift height (h3) 6290 mm Extended height (h4) 7300 mm Height of overhead guard (cabin) 2080 mm Height of reach legs (h8) 300 mm Overall length (I1) 2170 mm Length to fork face (I2) 1170 mm Overall width (b1/b2) 1270 mm 1000 mm Forks length (I) Fork carriage (class) DIN 15173 / 2A Fork carriage width (b3) 870 mm