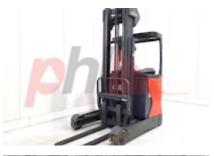

## Specification

| Stock No       | 355242  |
|----------------|---------|
| Туре           | REACH   |
| Make           | LINDE   |
| Model          | R16-01  |
| Year           | 2014    |
| Euromast       | 3F629   |
| Hours          | 4249    |
| Capacity       | 1600 kg |
| Lift height    | 6290    |
| Values         |         |
| Quality Rating | 4       |

## Mechanical

Character.

Load Centre (c) 500 mm

Operating mode (Characteristic) Seated

Weights

Service weight (Total weight ) 3330 kg

Wheels
Tyres type
Tyre size front

Tyre size rear

Polyurethane Worn mm Worn mm

Dimensions Lift height (h3) 6290 mm Extended height (h4) 7300 mm Height of overhead guard (cabin) 2080 mm Height of reach legs (h8) 300 mm Overall length (I1) 2170 mm Length to fork face (I2) 1170 mm Overall width (b1/b2) 1270 mm 1000 mm Forks length (I) Fork carriage (class) DIN 15173 / 2A Fork carriage width (b3) 870 mm