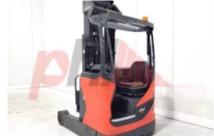

## Specification

| Stock No       | 355242  |
|----------------|---------|
| Туре           | REACH   |
| Make           | LINDE   |
| Model          | R16-01  |
| Year           | 2014    |
| Euromast       | 3F629   |
| Hours          | 4249    |
| Capacity       | 1600 kg |
| Lift height    | 6290    |
| Values         |         |
| Quality Rating | 4       |

## Mechanical

Character.

Load Centre (c) 500 mm

Operating mode (Characteristic) Seated

Weights

Service weight (Total weight ) 3330 kg

Wheels
Tyres type
Tyre size front

Tyre size rear

Polyurethane Worn mm Worn mm

Dimensions Lift height (h3) 6290 mm Extended height (h4) 7300 mm Height of overhead guard (cabin) 2080 mm Height of reach legs (h8) 300 mm Overall length (I1) 2170 mm Length to fork face (I2) 1170 mm Overall width (b1/b2) 1270 mm 1000 mm Forks length (I) Fork carriage (class) DIN 15173 / 2A Fork carriage width (b3) 870 mm