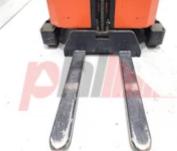

Specification

| Stock No                        | 862981            |
|---------------------------------|-------------------|
| Туре                            | ORDER PICKER      |
| Make                            | ВТ                |
| Model                           | OP1000HSE         |
| Year                            | 2006              |
| Euromast                        | 3W667 TO PLATFORM |
| Hours                           | 1920              |
| Capacity                        | 1000 kg           |
| Lift height                     | 6675              |
| Values                          |                   |
| Quality Rating                  | 3                 |
| Mechanical                      |                   |
| Character.                      |                   |
| Load Centre (c)                 | 600/800 mm        |
| Operating mode (Characteristic) | Order Picker      |
| Weights                         |                   |
| Service weight (Total weight )  | 3740 kg           |
| Wheels                          |                   |
| Tyres type                      | Polyurethane      |
| Dimensions                      |                   |
| Lift height (h3)                | 6675 mm           |
| Overall length (l1)             | 2900 mm           |
| Length to fork face (I2)        | 1900 mm           |
| Overall width (b1/b2)           | 1500 mm           |
| Forks length (l)                | 1000 mm           |
| Fork spread (min/max) (b5)      | 560 mm            |
| Collapsed height (h1)           | 2900 mm           |
| Forks width (e)                 | 120 mm            |
| Auxiliary lift (h9)             | 850 mm            |
| Performance                     |                   |
| Service brake                   | electromagnetic   |
|                                 |                   |