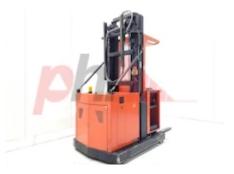

Specification

| Stock No                        | 862981            |
|---------------------------------|-------------------|
| Туре                            | ORDER PICKER      |
| Make                            | ВТ                |
| Model                           | OP1000HSE         |
| Year                            | 2006              |
| Euromast                        | 3W667 TO PLATFORM |
| Hours                           | 1920              |
| Capacity                        | 1000 kg           |
| Lift height                     | 6675              |
| Values                          |                   |
| Quality Rating                  | 3                 |
| Mechanical                      |                   |
| Character.                      |                   |
| Load Centre (c)                 | 600/800 mm        |
| Operating mode (Characteristic) | Order Picker      |
| Weights                         |                   |
| Service weight (Total weight )  | 3740 kg           |
| Wheels                          |                   |
| Tyres type                      | Polyurethane      |
| Dimensions                      |                   |
| Lift height (h3)                | 6675 mm           |
| Overall length (l1)             | 2900 mm           |
| Length to fork face (I2)        | 1900 mm           |
| Overall width (b1/b2)           | 1500 mm           |
| Forks length (l)                | 1000 mm           |
| Fork spread (min/max) (b5)      | 560 mm            |
| Collapsed height (h1)           | 2900 mm           |
| Forks width (e)                 | 120 mm            |
| Auxiliary lift (h9)             | 850 mm            |
| Performance                     |                   |
| Service brake                   | electromagnetic   |
|                                 |                   |

| Drive                     |                  |
|---------------------------|------------------|
| Battery voltage/capacity  | 48v / 465Ah V/Ah |
| Battery (Acc. to DIN)     | HAWKER           |
| Engine                    |                  |
| Engine type (Engine type) | electric         |
| Location                  |                  |
| Extras                    |                  |
| Extras                    | 1000x560         |