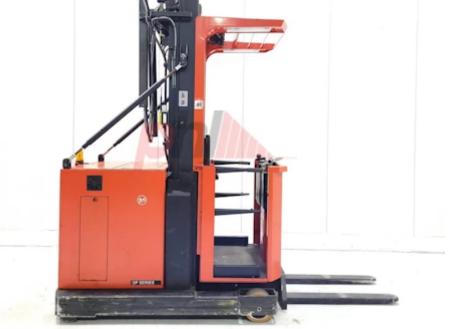

Specification

| Stock No                        | 862981            |
|---------------------------------|-------------------|
| Туре                            | ORDER PICKER      |
| Make                            | ВТ                |
| Model                           | OP1000HSE         |
| Year                            | 2006              |
| Euromast                        | 3W667 TO PLATFORM |
| Hours                           | 1920              |
| Capacity                        | 1000 kg           |
| Lift height                     | 6675              |
| Values                          |                   |
| Quality Rating                  | 3                 |
| Mechanical                      |                   |
| Character.                      |                   |
| Load Centre (c)                 | 600/800 mm        |
| Operating mode (Characteristic) | Order Picker      |
| Weights                         |                   |
| Service weight (Total weight )  | 3740 kg           |
| Wheels                          |                   |
| Tyres type                      | Polyurethane      |
| Dimensions                      |                   |
| Lift height (h3)                | 6675 mm           |
| Overall length (l1)             | 2900 mm           |
| Length to fork face (I2)        | 1900 mm           |
| Overall width (b1/b2)           | 1500 mm           |
| Forks length (l)                | 1000 mm           |
| Fork spread (min/max) (b5)      | 560 mm            |
| Collapsed height (h1)           | 2900 mm           |
| Forks width (e)                 | 120 mm            |
| Auxiliary lift (h9)             | 850 mm            |
| Performance                     |                   |
| Service brake                   | electromagnetic   |
|                                 |                   |