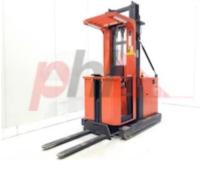

Specification

| Stock No                        | 862981            |
|---------------------------------|-------------------|
| Туре                            | ORDER PICKER      |
| Make                            | ВТ                |
| Model                           | OP1000HSE         |
| Year                            | 2006              |
| Euromast                        | 3W667 TO PLATFORM |
| Hours                           | 1920              |
| Capacity                        | 1000 kg           |
| Lift height                     | 6675              |
| Values                          |                   |
| Quality Rating                  | 3                 |
| Mechanical                      |                   |
| Character.                      |                   |
| Load Centre (c)                 | 600/800 mm        |
| Operating mode (Characteristic) | Order Picker      |
| Weights                         |                   |
| Service weight (Total weight )  | 3740 kg           |
| Wheels                          |                   |
| Tyres type                      | Polyurethane      |
| Dimensions                      |                   |
| Lift height (h3)                | 6675 mm           |
| Overall length (l1)             | 2900 mm           |
| Length to fork face (I2)        | 1900 mm           |
| Overall width (b1/b2)           | 1500 mm           |
| Forks length (l)                | 1000 mm           |
| Fork spread (min/max) (b5)      | 560 mm            |
| Collapsed height (h1)           | 2900 mm           |
| Forks width (e)                 | 120 mm            |
| Auxiliary lift (h9)             | 850 mm            |
| Performance                     |                   |
| Service brake                   | electromagnetic   |
|                                 |                   |