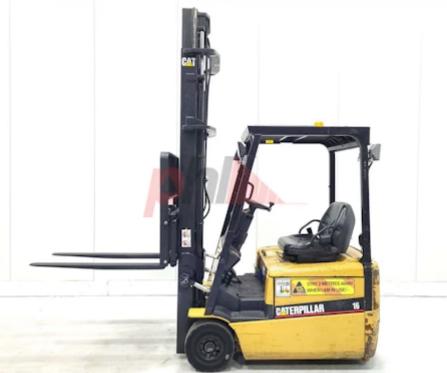

## Specification

| Stock No       | 571446      |
|----------------|-------------|
| Туре           | 3 WHEEL     |
| Make           | CATERPILLAR |
| Model          | EP16KT      |
| Year           | 2002        |
| Euromast       | 2W450       |
| Hours          | 2770        |
| Capacity       | 1600 kg     |
| Lift height    | 4500        |
| Values         | 3           |
| Quality Rating | 3           |
|                |             |

## Mechanical

Character.

Load Centre (c) 500 mm Operating mode (Characteristic) Seated

Weights

Service weight (Total weight ) 3356 kg

Wheels

Tyres type Cushion
Tyres front condition Worn
Tyres rear condition Good

## Dimensions

| Dimensions                            |                |
|---------------------------------------|----------------|
| Lift height (h3)                      | 4500 mm        |
| Extended height (h4)                  | 5300 mm        |
| Height of overhead guard (cabin) (h6) | 2070 mm        |
| Overall length (I1)                   | 3100 mm        |
| Length to fork face (I2)              | 2050 mm        |
| Overall width (b1/b2)                 | 1090 mm        |
| Forks length (I)                      | 1100 mm        |
| Fork carriage (class)                 | DIN 15173 / 2A |
| Length of chasis (I7)                 | 1850 mm        |
| Collapsed height (h1)                 | 2730 mm        |
| Forks height (s)                      | 40 mm          |
| Forks width (e)                       | 100 mm         |
|                                       |                |