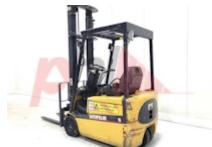

## Specification

| Stock No       | 571446      |
|----------------|-------------|
| Туре           | 3 WHEEL     |
| Make           | CATERPILLAR |
| Model          | EP16KT      |
| Year           | 2002        |
| Euromast       | 2W450       |
| Hours          | 2770        |
| Capacity       | 1600 kg     |
| Lift height    | 4500        |
| Values         | 3           |
| Quality Rating | 3           |
|                |             |

## Mechanical

Character.

Load Centre (c) 500 mm Operating mode (Characteristic) Seated

Weights

Service weight (Total weight ) 3356 kg

Wheels

Tyres type Cushion
Tyres front condition Worn
Tyres rear condition Good

## Dimensions

| Dimensions                            |                |
|---------------------------------------|----------------|
| Lift height (h3)                      | 4500 mm        |
| Extended height (h4)                  | 5300 mm        |
| Height of overhead guard (cabin) (h6) | 2070 mm        |
| Overall length (I1)                   | 3100 mm        |
| Length to fork face (I2)              | 2050 mm        |
| Overall width (b1/b2)                 | 1090 mm        |
| Forks length (I)                      | 1100 mm        |
| Fork carriage (class)                 | DIN 15173 / 2A |
| Length of chasis (I7)                 | 1850 mm        |
| Collapsed height (h1)                 | 2730 mm        |
| Forks height (s)                      | 40 mm          |
| Forks width (e)                       | 100 mm         |
|                                       |                |