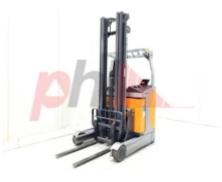

## Specification

| Stock No                        |       | 456483   |
|---------------------------------|-------|----------|
| Туре                            |       | REACH    |
| Make                            | STILL |          |
| Model                           |       | FM-X10   |
| Year                            |       | 2019     |
| Euromast                        |       | 3F700    |
| Hours                           |       | 1415     |
| Capacity                        |       | 1000 kg  |
| Lift height                     |       | 7000     |
| Values                          |       |          |
| Quality Rating                  |       | 4        |
|                                 |       |          |
| Mechanical                      |       |          |
| Character.                      |       |          |
|                                 |       | E00 mama |
| Load Centre (c)                 |       | 500 mm   |
| Operating mode (Characteristic) |       | Seated   |
| Waights                         |       |          |
| Weights                         |       |          |
| Service weight (Total weight )  |       | 3027 kg  |
| Wheels                          |       |          |
| WITEEIS                         |       |          |

| Tyres type | Polyurethane |
|------------|--------------|
|            |              |

| Dimensions                               |                 |  |
|------------------------------------------|-----------------|--|
| Lift height (h3)                         | 7000 mm         |  |
| Extended height (h4)                     | 7500 mm         |  |
| Height of overhead guard (cabin)<br>(h6) | 2200 mm         |  |
| Overall length (l1)                      | 2300 mm         |  |
| Overall width (b1/b2)                    | 1300 mm         |  |
| Forks length (l)                         | 1200 mm         |  |
| Fork carriage (class)                    | DIN 15173 / 2A  |  |
| Collapsed height (h1)                    | 2900 mm         |  |
| Forks height (s)                         | 40 mm           |  |
| Forks width (e)                          | 80 mm           |  |
| Performance                              |                 |  |
| Service brake                            | electromagnetic |  |
| Drive                                    |                 |  |
| Battery weight                           | 746 kg          |  |
| Battery voltage/capacity                 | 48 / 465 V/Ah   |  |
| Engine                                   |                 |  |
| Engine type (Engine type)                | electric        |  |
| Location                                 |                 |  |
| Visual                                   |                 |  |
| Battery                                  |                 |  |