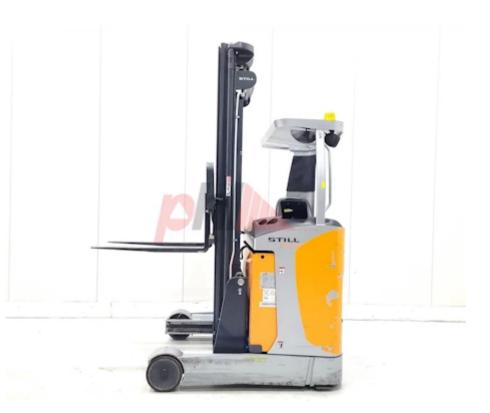

## Specification

| Stock No                        |       | 456483   |
|---------------------------------|-------|----------|
| Туре                            |       | REACH    |
| Make                            | STILL |          |
| Model                           |       | FM-X10   |
| Year                            |       | 2019     |
| Euromast                        |       | 3F700    |
| Hours                           |       | 1415     |
| Capacity                        |       | 1000 kg  |
| Lift height                     |       | 7000     |
| Values                          |       |          |
| Quality Rating                  |       | 4        |
|                                 |       |          |
| Mechanical                      |       |          |
| Character.                      |       |          |
|                                 |       | E00 mama |
| Load Centre (c)                 |       | 500 mm   |
| Operating mode (Characteristic) |       | Seated   |
| Waights                         |       |          |
| Weights                         |       |          |
| Service weight (Total weight )  |       | 3027 kg  |
| Wheels                          |       |          |
| WITEEIS                         |       |          |

| Tyres type | Polyurethane |
|------------|--------------|
|            |              |

| Dimensions                               |                 |  |
|------------------------------------------|-----------------|--|
| Lift height (h3)                         | 7000 mm         |  |
| Extended height (h4)                     | 7500 mm         |  |
| Height of overhead guard (cabin)<br>(h6) | 2200 mm         |  |
| Overall length (l1)                      | 2300 mm         |  |
| Overall width (b1/b2)                    | 1300 mm         |  |
| Forks length (l)                         | 1200 mm         |  |
| Fork carriage (class)                    | DIN 15173 / 2A  |  |
| Collapsed height (h1)                    | 2900 mm         |  |
| Forks height (s)                         | 40 mm           |  |
| Forks width (e)                          | 80 mm           |  |
| Performance                              |                 |  |
| Service brake                            | electromagnetic |  |
| Drive                                    |                 |  |
| Battery weight                           | 746 kg          |  |
| Battery voltage/capacity                 | 48 / 465 V/Ah   |  |
| Engine                                   |                 |  |
| Engine type (Engine type)                | electric        |  |
| Location                                 |                 |  |
| Visual                                   |                 |  |
| Battery                                  |                 |  |