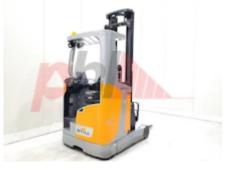

## Specification

| Stock No                        |       | 456483   |
|---------------------------------|-------|----------|
| Туре                            |       | REACH    |
| Make                            | STILL |          |
| Model                           |       | FM-X10   |
| Year                            |       | 2019     |
| Euromast                        |       | 3F700    |
| Hours                           |       | 1415     |
| Capacity                        |       | 1000 kg  |
| Lift height                     |       | 7000     |
| Values                          |       |          |
| Quality Rating                  |       | 4        |
|                                 |       |          |
| Mechanical                      |       |          |
| Character.                      |       |          |
|                                 |       | E00 mama |
| Load Centre (c)                 |       | 500 mm   |
| Operating mode (Characteristic) |       | Seated   |
| Waights                         |       |          |
| Weights                         |       |          |
| Service weight (Total weight )  |       | 3027 kg  |
| Wheels                          |       |          |
| WITEEIS                         |       |          |