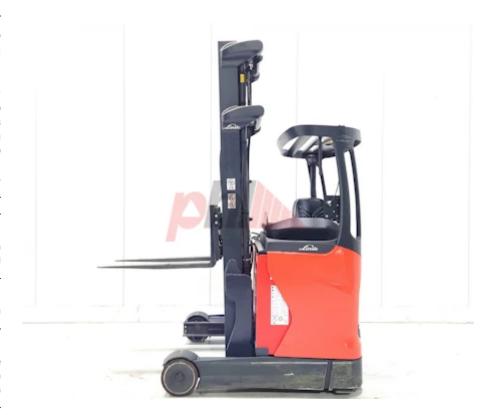

## Specification

355379 Stock No Type REACH LINDE Make R10B-01 Model 2017 Year Euromast 3F660 Hours 4198 1000 kg Capacity Lift height 6600 Values **Quality Rating** 4

Mechanical
Character.

Load Centre (c) 500 mm Operating mode (Characteristic) Seated

Weights

Service weight (Total weight ) 3161 kg

Wheels

Tyres type Polyurethane
Tyre size front 50% mm
Tyre size rear 50% mm

Dimensions

6600 mm Lift height (h3) Extended height (h4) 7300 mm Height of overhead guard (cabin) 2100 mm (h6) Height of reach legs (h8) 310 mm Overall length (I1) 2480 mm Length to fork face (I2) 1210 mm Overall width (b1/b2) 1270 mm 1150 mm Forks length (I) DIN 15173 / 2A Fork carriage (class) Fork carriage width (b3) 800 mm Width between legs (b4) 920 mm Reach travel (I4) 440 mm Length of chasis (17) 1640 mm 2880 mm Collapsed height (h1) Forks height (s) 40 mm

Performance

Forks width (e)

Service brake electromagnetic

Drive

Battery weight 986 kg
Battery voltage/capacity 48V/620Ah V/Ah

Engine

Engine type (Engine type) electric

Location