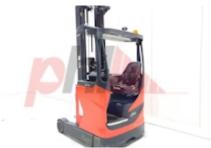

## Specification

355379 Stock No Type REACH LINDE Make R10B-01 Model 2017 Year Euromast 3F660 Hours 4198 1000 kg Capacity Lift height 6600 Values **Quality Rating** 4

Mechanical
Character.

Load Centre (c) 500 mm Operating mode (Characteristic) Seated

Weights

Service weight (Total weight ) 3161 kg

Wheels

Tyres type Polyurethane
Tyre size front 50% mm
Tyre size rear 50% mm

Dimensions

6600 mm Lift height (h3) Extended height (h4) 7300 mm Height of overhead guard (cabin) 2100 mm (h6) Height of reach legs (h8) 310 mm Overall length (I1) 2480 mm Length to fork face (I2) 1210 mm Overall width (b1/b2) 1270 mm 1150 mm Forks length (I) DIN 15173 / 2A Fork carriage (class) Fork carriage width (b3) 800 mm Width between legs (b4) 920 mm Reach travel (I4) 440 mm Length of chasis (17) 1640 mm 2880 mm Collapsed height (h1) Forks height (s) 40 mm