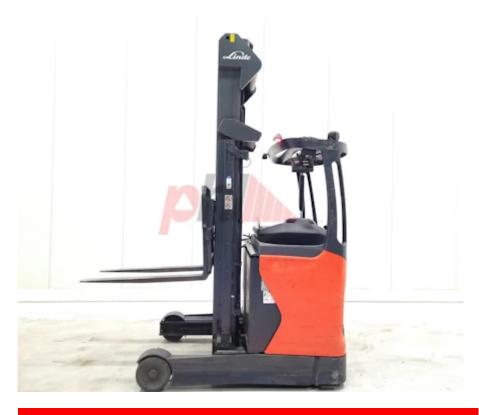

## Specification

Stock No 353609 REACH Туре Make LINDE Model R16-01 2016 Year 3F749 Euromast 10175 Hours 1600 kg Capacity Lift height 7500 Values **Quality Rating** 3

Mechanical

Character. 500 mm Load Centre (c) Operating mode (Characteristic) Seated

Weights

3503 kg Service weight (Total weight )

Wheels

Tyres type Polyurethane Tyre size front Worn mm Tyre size rear Worn mm

Dimensions

7500 mm Lift height (h3) Extended height (h4) 8290 mm Height of overhead guard (cabin) 2260 mm (h6) 2400 mm Overall length (I1) Length to fork face (I2) 1300 mm 1350 mm Overall width (b1/b2) Forks length (I) 1100 mm DIN 15173 / 2A Fork carriage (class) Fork carriage width (b3) 870 mm Length of chasis (I7) 1750 mm Collapsed height (h1) 3060 mm Forks height (s) 45 mm Forks width (e) 100 mm

Performance

Service brake electromagnetic

Drive

Battery weight 915 kg Drive motor (60 min rating) 6.5 kW Battery class **British Standard** Battery voltage/capacity 48V / 560Ah V/Ah

Attachment

Attachment type (Attachment type) Sideshifts

Engine

Engine type (Engine type) electric

Opinion

Location

Extras

SS, LED, Red Extras perimeter guard Extras Hyds 3rd & 4th

30010

2016