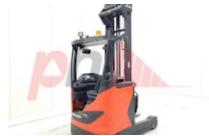

## Specification

Stock No 353609 REACH Туре Make LINDE Model R16-01 2016 Year 3F749 Euromast 10175 Hours 1600 kg Capacity Lift height 7500 Values **Quality Rating** 3

Mechanical

Character. 500 mm Load Centre (c) Operating mode (Characteristic) Seated

Weights

3503 kg Service weight (Total weight )

Wheels

Tyres type Polyurethane Tyre size front Worn mm Tyre size rear Worn mm

Dimensions

7500 mm Lift height (h3) Extended height (h4) 8290 mm Height of overhead guard (cabin) 2260 mm (h6) 2400 mm Overall length (I1) Length to fork face (I2) 1300 mm 1350 mm Overall width (b1/b2) Forks length (I) 1100 mm DIN 15173 / 2A Fork carriage (class) Fork carriage width (b3) 870 mm Length of chasis (I7) 1750 mm Collapsed height (h1) 3060 mm Forks height (s) 45 mm Forks width (e) 100 mm

Performance

Service brake electromagnetic

Drive

Battery weight 915 kg Drive motor (60 min rating) 6.5 kW Battery class **British Standard** Battery voltage/capacity 48V / 560Ah V/Ah

Attachment

Attachment type (Attachment type) Sideshifts

Engine

Engine type (Engine type) electric

Opinion

Location

Extras

SS, LED, Red Extras perimeter guard Extras Hyds 3rd & 4th

30010

2016

Visual

Battery Battery Serial No Battery Year (Battery Year of Manufacture)

Appearance: Good Appearance for age.

Mechanical Status: Good working condition

More: Click here for more photos