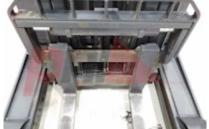

Weights

3503 kg Service weight (Total weight )

Wheels

Tyres type Polyurethane Tyre size front Worn mm Tyre size rear Worn mm

Dimensions

7500 mm Lift height (h3) Extended height (h4) 8290 mm Height of overhead guard (cabin) 2260 mm (h6) 2400 mm Overall length (I1) Length to fork face (I2) 1300 mm 1350 mm Overall width (b1/b2) Forks length (I) 1100 mm DIN 15173 / 2A Fork carriage (class) Fork carriage width (b3) 870 mm Length of chasis (I7) 1750 mm Collapsed height (h1) 3060 mm Forks height (s) 45 mm Forks width (e) 100 mm