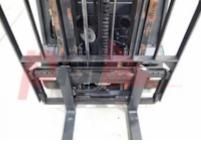

## Specification

| Stock No                                 | 344328           |
|------------------------------------------|------------------|
| Туре                                     | 3 WHEEL          |
| Make                                     | LINDE            |
| Model                                    | E16-02           |
| Year                                     | 2015             |
| Euromast                                 | 3F547            |
| Hours                                    | 9663             |
| Capacity                                 | 1600 kg          |
| Lift height                              | 5470             |
| Values                                   | 3                |
| Quality Rating                           | 3                |
| Mechanical                               |                  |
| Character.                               |                  |
| Load Centre (c)                          | 500 mm           |
| Weights                                  |                  |
| Service weight (Total weight )           | 3450 kg          |
| Wheels                                   |                  |
| Tyres type                               | Cushion          |
| Tyres front condition                    | Good             |
| Tyres rear condition                     | Good             |
| Dimensions                               |                  |
| Lift height (h3)                         | 5470 mm          |
| Extended height (h4)                     | 6400 mm          |
| Height of overhead guard (cabin)<br>(h6) | 1960 mm          |
| Overall length (I1)                      | 2960 mm          |
| Length to fork face (I2)                 | 1960 mm          |
| Overall width (b1/b2)                    | 1100 mm          |
| Forks length (I)                         | 1000 mm          |
| Fork carriage (class)                    | DIN 15173 / 2A   |
| Fork carriage width (b3)                 | 980 mm           |
| Collapsed height (h1)                    | 2480 mm          |
| Performance                              |                  |
| Service brake                            | electromagnetic  |
| Drive                                    |                  |
| Battery weight                           | 885 kg           |
| Drive motor (60 min rating)              | 2 x 4.6 kW       |
| Battery voltage/capacity                 | 48V / 625AH V/Ah |
| Attachment                               |                  |
| Attachment type (Attachment type         | e) Sideshifts    |
| <br>Engine                               |                  |
| Engine type (Engine type)                | electric         |
| Opinion                                  |                  |
|                                          |                  |