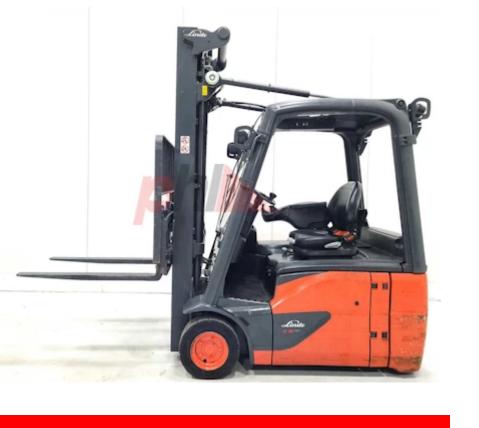

## Specification

| Stock No                                 | 344328           |
|------------------------------------------|------------------|
| Туре                                     | 3 WHEEL          |
| Make                                     | LINDE            |
| Model                                    | E16-02           |
| Year                                     | 2015             |
| Euromast                                 | 3F547            |
| Hours                                    | 9663             |
| Capacity                                 | 1600 kg          |
| Lift height                              | 5470             |
| Values                                   | 3                |
| Quality Rating                           | 3                |
| Mechanical                               |                  |
| Character.                               |                  |
| Load Centre (c)                          | 500 mm           |
| Weights                                  |                  |
| Service weight (Total weight )           | 3450 kg          |
| Wheels                                   |                  |
| Tyres type                               | Cushion          |
| Tyres front condition                    | Good             |
| Tyres rear condition                     | Good             |
| Dimensions                               |                  |
| Lift height (h3)                         | 5470 mm          |
| Extended height (h4)                     | 6400 mm          |
| Height of overhead guard (cabin)<br>(h6) | 1960 mm          |
| Overall length (I1)                      | 2960 mm          |
| Length to fork face (I2)                 | 1960 mm          |
| Overall width (b1/b2)                    | 1100 mm          |
| Forks length (I)                         | 1000 mm          |
| Fork carriage (class)                    | DIN 15173 / 2A   |
| Fork carriage width (b3)                 | 980 mm           |
| Collapsed height (h1)                    | 2480 mm          |
| Performance                              |                  |
| Service brake                            | electromagnetic  |
| Drive                                    |                  |
| Battery weight                           | 885 kg           |
| Drive motor (60 min rating)              | 2 x 4.6 kW       |
| Battery voltage/capacity                 | 48V / 625AH V/Ah |
| Attachment                               |                  |
| Attachment type (Attachment type         | e) Sideshifts    |
| <br>Engine                               |                  |
| Engine type (Engine type)                | electric         |
| Opinion                                  |                  |
|                                          |                  |