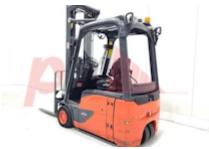

## Specification

| Stock No                                 | 344328           |
|------------------------------------------|------------------|
| Туре                                     | 3 WHEEL          |
| Make                                     | LINDE            |
| Model                                    | E16-02           |
| Year                                     | 2015             |
| Euromast                                 | 3F547            |
| Hours                                    | 9663             |
| Capacity                                 | 1600 kg          |
| Lift height                              | 5470             |
| Values                                   | 3                |
| Quality Rating                           | 3                |
| Mechanical                               |                  |
| Character.                               |                  |
| Load Centre (c)                          | 500 mm           |
| Weights                                  |                  |
| Service weight (Total weight )           | 3450 kg          |
| Wheels                                   |                  |
| Tyres type                               | Cushion          |
| Tyres front condition                    | Good             |
| Tyres rear condition                     | Good             |
| Dimensions                               |                  |
| Lift height (h3)                         | 5470 mm          |
| Extended height (h4)                     | 6400 mm          |
| Height of overhead guard (cabin)<br>(h6) | 1960 mm          |
| Overall length (I1)                      | 2960 mm          |
| Length to fork face (I2)                 | 1960 mm          |
| Overall width (b1/b2)                    | 1100 mm          |
| Forks length (I)                         | 1000 mm          |
| Fork carriage (class)                    | DIN 15173 / 2A   |
| Fork carriage width (b3)                 | 980 mm           |
| Collapsed height (h1)                    | 2480 mm          |
| Performance                              |                  |
| Service brake                            | electromagnetic  |
| Drive                                    |                  |
| Battery weight                           | 885 kg           |
| Drive motor (60 min rating)              | 2 x 4.6 kW       |
| Battery voltage/capacity                 | 48V / 625AH V/Ah |
| Attachment                               |                  |
| Attachment type (Attachment type         | e) Sideshifts    |
| <br>Engine                               |                  |
| Engine type (Engine type)                | electric         |
| Opinion                                  |                  |
|                                          |                  |