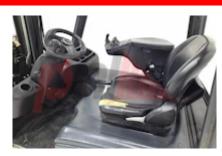

### Mechanical

| Character.                      |        |
|---------------------------------|--------|
| Load Centre (c)                 | 500 mm |
| Operating mode (Characteristic) | Seated |