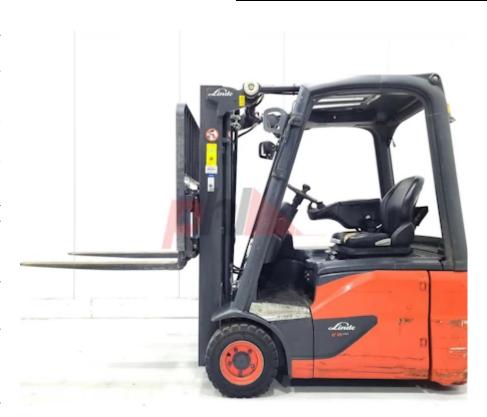

#### Specification

| Stock No       | 344125  |
|----------------|---------|
| Туре           | 3 WHEEL |
| Make           | LINDE   |
| Model          | E15-02  |
| Year           | 2014    |
| Euromast       | 3F410   |
| Hours          | 2276    |
| Capacity       | 1500 kg |
| Lift height    | 4100    |
| Values         | 3       |
| Quality Rating | 3       |
|                |         |

### Mechanical

| Character.                      |        |
|---------------------------------|--------|
| Load Centre (c)                 | 500 mm |
| Operating mode (Characteristic) | Seated |

#### Weights

| Service weight (Total weight | ) 3194 kg |
|------------------------------|-----------|

| Tyres type            | Cushion |
|-----------------------|---------|
| Tyres front condition | Good    |
| Tyres rear condition  | Good    |

# Dimensions

| Dilliciisiolis                        |                |
|---------------------------------------|----------------|
| Lift height (h3)                      | 4100 mm        |
| Extended height (h4)                  | 5100 mm        |
| Height of overhead guard (cabin) (h6) | 1960 mm        |
| Overall length (I1)                   | 3100 mm        |
| Length to fork face (I2)              | 1900 mm        |
| Overall width (b1/b2)                 | 1045 mm        |
| Forks length (I)                      | 1200 mm        |
| Fork carriage (class)                 | DIN 15173 / 2A |
| Fork carriage width (b3)              | 1005 mm        |
| Length of chasis (I7)                 | 1700 mm        |
| Collapsed height (h1)                 | 1960 mm        |
| Forks height (s)                      | 40 mm          |
| Forks width (e)                       | 80 mm          |