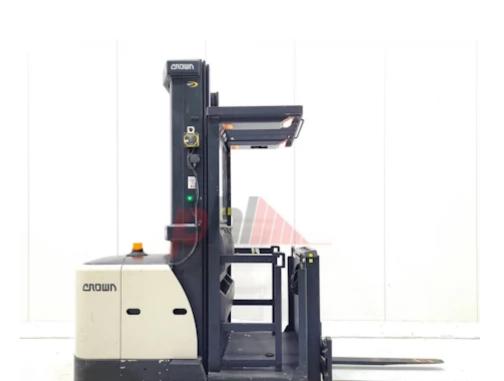

Specification

Stock No 160524 Туре ORDER PICKER CROWN Make Model SP3522-1.0 Year 2012 Euromast 3F685 4887 Hours Capacity 1000 kg Lift height 6855 Values 3 **Quality Rating** Mechanical

Character.

Load Centre (c) 600 mm Operating mode (Characteristic) Order Picker

Weights

Service weight (Total weight ) 3840 kg

Wheels

Tyres type Polyurethane

Dimensions

Lift height (h3) 6855 mm Extended height (h4) 8200 mm Overall length (I1) 3350 mm Overall width (b1/b2) 1250 mm Forks length (I) 1145 mm Collapsed height (h1) 2750 mm Forks height (s) 45 mm Forks width (e) 80 mm