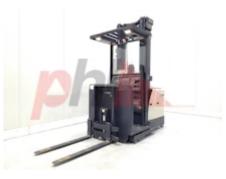

Specification

Stock No 160524 Туре ORDER PICKER CROWN Make Model SP3522-1.0 Year 2012 Euromast 3F685 4887 Hours Capacity 1000 kg Lift height 6855 Values 3 **Quality Rating** Mechanical

Character.

Load Centre (c) 600 mm Operating mode (Characteristic) Order Picker

Weights

Service weight (Total weight ) 3840 kg

Wheels

Tyres type Polyurethane

Dimensions

Lift height (h3) 6855 mm Extended height (h4) 8200 mm Overall length (I1) 3350 mm Overall width (b1/b2) 1250 mm Forks length (I) 1145 mm Collapsed height (h1) 2750 mm Forks height (s) 45 mm Forks width (e) 80 mm