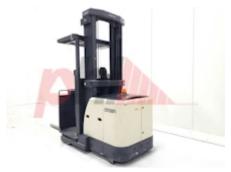

Specification

Stock No 160524 Туре ORDER PICKER CROWN Make Model SP3522-1.0 Year 2012 Euromast 3F685 4887 Hours Capacity 1000 kg Lift height 6855 Values 3 **Quality Rating** Mechanical

Character.

Load Centre (c) 600 mm Operating mode (Characteristic) Order Picker

Weights

Service weight (Total weight ) 3840 kg

Wheels

Tyres type Polyurethane

Dimensions

Lift height (h3) 6855 mm Extended height (h4) 8200 mm Overall length (I1) 3350 mm Overall width (b1/b2) 1250 mm Forks length (I) 1145 mm Collapsed height (h1) 2750 mm Forks height (s) 45 mm Forks width (e) 80 mm

Performance

Service brake electromagnetic

Drive

Battery voltage/capacity 24 / 625 V/Ah Battery (Acc. to DIN) 712 kg

Engine

Engine type (Engine type) electric

Location

Visual