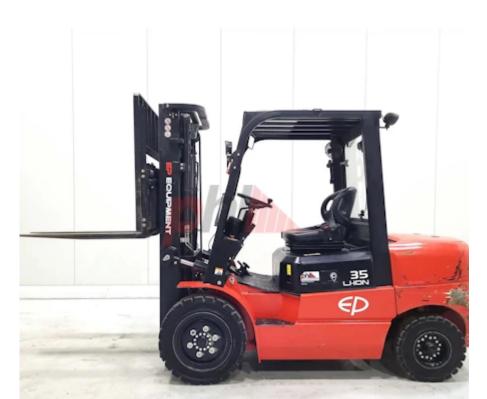

## Specification

| Stock No                        |    | 646153       |
|---------------------------------|----|--------------|
| Туре                            |    | ELECTRIC     |
| Make                            | EP |              |
| Model                           |    | EFL352 280HC |
| Year                            |    | 2022         |
| Euromast                        |    | 3F480        |
| Hours                           |    | 938          |
| Capacity                        |    | 3500 kg      |
| Lift height                     |    | 4800         |
| Values                          |    |              |
| Quality Rating                  |    | 4            |
| Mechanical                      |    |              |
| Character.                      |    |              |
| Load Centre (c)                 |    | 500/600 mm   |
| Operating mode (Characteristic) |    | Seated       |
| Weights                         |    |              |
| Service weight (Total weight )  |    | 5010 kg      |
| Wheels                          |    |              |
| Tyres type                      |    | Superelastic |
|                                 |    |              |
| Tyres front condition           |    | 50%          |

| Dimensions                               |                |
|------------------------------------------|----------------|
| Lift height (h3)                         | 4800 mm        |
| Extended height (h4)                     | 5900 mm        |
| Height of overhead guard (cabin)<br>(h6) | 2200 mm        |
| Overall length (l1)                      | 4050 mm        |
| Length to fork face (I2)                 | 2900 mm        |
| Overall width (b1/b2)                    | 1225 mm        |
| Forks length (l)                         | 1150 mm        |
| Fork carriage (class)                    | DIN 15173 / 3A |
| Fork carriage width (b3)                 | 1150 mm        |
| Length of chasis (I7)                    | 2695 mm        |
| Collapsed height (h1)                    | 2555 mm        |
| Forks height (s)                         | 50 mm          |
| Forks width (e)                          | 125 mm         |
|                                          |                |
| Performance                              |                |

| Service brake                                   | hydraulic/mechanical |
|-------------------------------------------------|----------------------|
| Drive<br>Battery voltage/capacity               | 80/280 V/Ah          |
| Attachment<br>Attachment type (Attachment type) | Sideshifts           |
| Engine<br>Engine type (Engine type)             | electric             |
| Opinion                                         |                      |

Half Cab, SS, LED Lights, Blue Spot, Cabin Fan.

Appearance: Poor Cosmetics Mechanical Status: Good working condition More: <u>Click here for more photos</u>

Phone: Email: Website: +44(0) 1784 818181 sales@phl.co.uk https://www.phl.co.uk