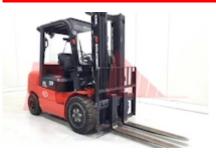

## Specification

| Stock No                        |    | 646153       |
|---------------------------------|----|--------------|
| Туре                            |    | ELECTRIC     |
| Make                            | EP |              |
| Model                           |    | EFL352 280HC |
| Year                            |    | 2022         |
| Euromast                        |    | 3F480        |
| Hours                           |    | 938          |
| Capacity                        |    | 3500 kg      |
| Lift height                     |    | 4800         |
| Values                          |    |              |
| Quality Rating                  |    | 4            |
| Mechanical                      |    |              |
| Character.                      |    |              |
| Load Centre (c)                 |    | 500/600 mm   |
| Operating mode (Characteristic) |    | Seated       |
| Weights                         |    |              |
| Service weight (Total weight )  |    | 5010 kg      |
| Wheels                          |    |              |
| Tyres type                      |    | Superelastic |
|                                 |    |              |
| Tyres front condition           |    | 50%          |

| Dimensions                               |                |
|------------------------------------------|----------------|
| Lift height (h3)                         | 4800 mm        |
| Extended height (h4)                     | 5900 mm        |
| Height of overhead guard (cabin)<br>(h6) | 2200 mm        |
| Overall length (l1)                      | 4050 mm        |
| Length to fork face (I2)                 | 2900 mm        |
| Overall width (b1/b2)                    | 1225 mm        |
| Forks length (l)                         | 1150 mm        |
| Fork carriage (class)                    | DIN 15173 / 3A |
| Fork carriage width (b3)                 | 1150 mm        |
| Length of chasis (I7)                    | 2695 mm        |
| Collapsed height (h1)                    | 2555 mm        |
| Forks height (s)                         | 50 mm          |
| Forks width (e)                          | 125 mm         |
|                                          |                |
| Performance                              |                |

Half Cab, SS, LED Lights, Blue Spot, Cabin Fan.

Appearance: Poor Cosmetics Mechanical Status: Good working condition More: <u>Click here for more photos</u>

Phone: Email: Website: +44(0) 1784 818181 sales@phl.co.uk https://www.phl.co.uk