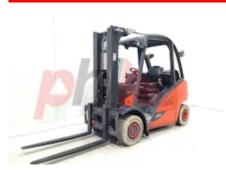

## Specification

335428 Stock No GAS Type LINDE Make H25T-02 Model 2019 Year 3F471 Euromast 4840 Hours Capacity 2500 kg 4715 Lift height Values **Quality Rating** 3

## Mechanical

Character.

Load Centre (c) 500/60 mm Operating mode (Characteristic) Seated

Weights

Service weight (Total weight ) 3900 kg

Wheels

Tyres type Cushion
Tyres front condition Non-mark, worn
Tyres rear condition Non-mark, worn

Dimensions
Lift height (h3) 4715 mm
Extended height (h4) 5320 mm
Height of overhead guard (cabin) 2140 mm

 Overall length (I1)
 4055 mm

 Length to fork face (I2)
 2855 mm

 Overall width (b1/b2)
 1175 mm

 Forks length (I)
 1200 mm