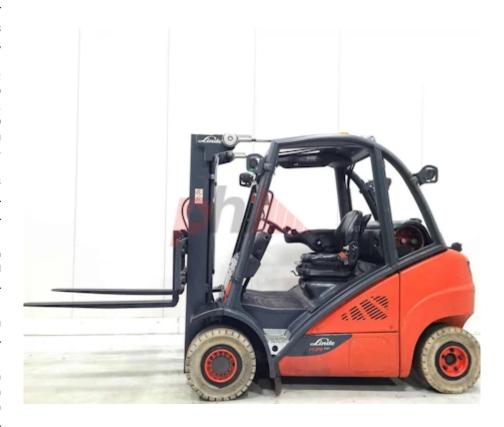

## Specification

335428 Stock No GAS Type LINDE Make H25T-02 Model 2019 Year 3F471 Euromast 4840 Hours Capacity 2500 kg 4715 Lift height Values **Quality Rating** 3

## Mechanical

Character.

Load Centre (c) 500/60 mm Operating mode (Characteristic) Seated

Weights

Service weight (Total weight ) 3900 kg

Wheels

Tyres type Cushion
Tyres front condition Non-mark, worn
Tyres rear condition Non-mark, worn

Dimensions
Lift height (h3) 4715 mm
Extended height (h4) 5320 mm
Height of overhead guard (cabin) 2140 mm

 Overall length (I1)
 4055 mm

 Length to fork face (I2)
 2855 mm

 Overall width (b1/b2)
 1175 mm

 Forks length (I)
 1200 mm