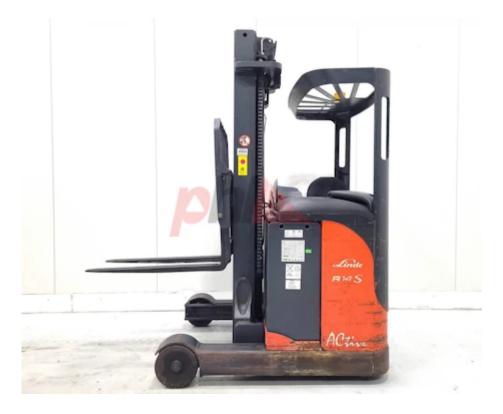

Specification

Stock No 359990
Type REACH
Make LINDE

 Model
 R14-03

 Year
 2008

 Euromast
 3F570

 Hours
 9943

 Capacity
 1400 kg

 Lift height
 5700

Values

Quality Rating

3

Mechanical

Character.

Load Centre (c) 500/600 mm Operating mode (Characteristic) Seated

Weights

Service weight (Total weight ) 3051 kg

Wheels

Tyres type Polyurethane

Dimensions

Lift height (h3) 5700 mm

Performance

Service brake electromagnetic

Drive

Battery weight 915 kg
Drive motor (60 min rating) 6.5 kW
Battery class British Standard
Battery voltage/capacity 48V / 560Ah V/Ah

Attachment

Attachment type (Attachment type) Sideshifts

Engine

Engine type (Engine type) electric

Opinion

Location

Extras

Extras SS