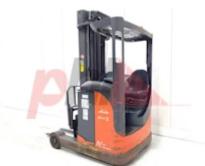

Specification

Stock No 359990
Type REACH
Make LINDE

 Model
 R14-03

 Year
 2008

 Euromast
 3F570

 Hours
 9943

 Capacity
 1400 kg

 Lift height
 5700

Values

Quality Rating

3

Mechanical

Character.

Load Centre (c) 500/600 mm Operating mode (Characteristic) Seated

Weights

Service weight (Total weight ) 3051 kg

Wheels

Tyres type Polyurethane

Dimensions

Lift height (h3) 5700 mm

Performance

Service brake electromagnetic

Drive

Battery weight 915 kg
Drive motor (60 min rating) 6.5 kW
Battery class British Standard
Battery voltage/capacity 48V / 560Ah V/Ah

Attachment

Attachment type (Attachment type) Sideshifts

Engine

Engine type (Engine type) electric

Opinion

Location

Extras

Extras SS