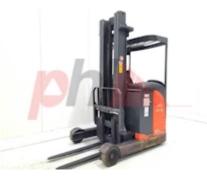

Specification

Stock No 359990
Type REACH
Make LINDE

 Model
 R14-03

 Year
 2008

 Euromast
 3F570

 Hours
 9943

 Capacity
 1400 kg

 Lift height
 5700

Values

Quality Rating

3

Mechanical

Character.

Load Centre (c) 500/600 mm Operating mode (Characteristic) Seated

Weights

Service weight (Total weight ) 3051 kg

Wheels

Tyres type Polyurethane

Dimensions

Lift height (h3) 5700 mm

Performance

Service brake electromagnetic

Drive

Battery weight 915 kg
Drive motor (60 min rating) 6.5 kW
Battery class British Standard
Battery voltage/capacity 48V / 560Ah V/Ah