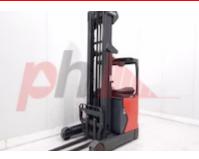

## Specification

| ·                                              |                  |
|------------------------------------------------|------------------|
| Stock No                                       | 358056           |
| Туре                                           | REACH            |
| Make                                           | LINDE            |
| Model                                          | R14-01           |
| Year                                           | 2019             |
| Euromast                                       | 3F826            |
| Hours                                          | 1193             |
| Capacity                                       | 1400 kg          |
| Lift height                                    | 8200             |
| Values                                         |                  |
| Quality Rating                                 | 4                |
| Mechanical                                     |                  |
| Character.                                     |                  |
| Load Centre (c)                                | 500/600 mm       |
| Operating mode (Characteristic)                | Seated           |
| Weights                                        |                  |
| Service weight (Total weight )                 | 3502 kg          |
| Wheels                                         |                  |
| Tyres type                                     | Polyurethane     |
|                                                | roryarethane     |
| Dimensions                                     |                  |
| Free lift (h2)                                 | 3100 mm          |
| Lift height (h3)                               | 8200 mm          |
| Extended height (h4)                           | 9400 mm          |
| Height of overhead guard (cabin)               | 2120 mm          |
| (h6)<br>Height of reach legs (h8)              | 375 mm           |
| Overall length (I1)                            | 2380 mm          |
| Length to fork face (I2)                       | 1380 mm          |
| Overall width (b1/b2)                          | 1260 mm          |
| Forks length (I)                               | 1200 mm          |
| Fork carriage (class)                          | ISO / 2B         |
| Fork carriage width (b3)                       | 830 mm           |
| -                                              | 1890 mm          |
| Length of chasis (I7)<br>Collapsed height (h1) | 3420 mm          |
| Forks height (s)                               | 40 mm            |
| Forks width (e)                                | 40 mm            |
|                                                |                  |
| Drive                                          |                  |
| Battery weight                                 | 952 kg           |
| Drive motor (60 min rating)                    | 6.5 kW           |
| Battery class                                  | British Standard |
| Battery voltage/capacity                       | 48V/620Ah V/Ah   |
|                                                |                  |
| Attachment                                     |                  |