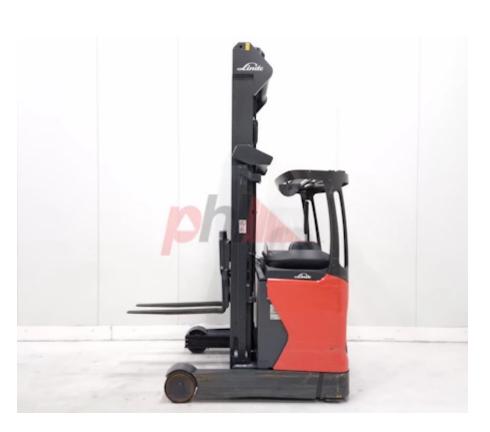

## Specification

| ·                                              |                  |
|------------------------------------------------|------------------|
| Stock No                                       | 358056           |
| Туре                                           | REACH            |
| Make                                           | LINDE            |
| Model                                          | R14-01           |
| Year                                           | 2019             |
| Euromast                                       | 3F826            |
| Hours                                          | 1193             |
| Capacity                                       | 1400 kg          |
| Lift height                                    | 8200             |
| Values                                         |                  |
| Quality Rating                                 | 4                |
| Mechanical                                     |                  |
| Character.                                     |                  |
| Load Centre (c)                                | 500/600 mm       |
| Operating mode (Characteristic)                | Seated           |
| Weights                                        |                  |
| Service weight (Total weight )                 | 3502 kg          |
| Wheels                                         |                  |
| Tyres type                                     | Polyurethane     |
|                                                | roryarethane     |
| Dimensions                                     |                  |
| Free lift (h2)                                 | 3100 mm          |
| Lift height (h3)                               | 8200 mm          |
| Extended height (h4)                           | 9400 mm          |
| Height of overhead guard (cabin)               | 2120 mm          |
| (h6)<br>Height of reach legs (h8)              | 375 mm           |
| Overall length (I1)                            | 2380 mm          |
| Length to fork face (I2)                       | 1380 mm          |
| Overall width (b1/b2)                          | 1260 mm          |
| Forks length (I)                               | 1200 mm          |
| Fork carriage (class)                          | ISO / 2B         |
| Fork carriage width (b3)                       | 830 mm           |
| -                                              | 1890 mm          |
| Length of chasis (I7)<br>Collapsed height (h1) | 3420 mm          |
| Forks height (s)                               | 40 mm            |
| Forks width (e)                                | 40 mm            |
|                                                |                  |
| Drive                                          |                  |
| Battery weight                                 | 952 kg           |
| Drive motor (60 min rating)                    | 6.5 kW           |
| Battery class                                  | British Standard |
| Battery voltage/capacity                       | 48V/620Ah V/Ah   |
|                                                |                  |
| Attachment                                     |                  |