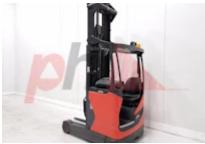

## Specification

| ·                                              |                  |
|------------------------------------------------|------------------|
| Stock No                                       | 358056           |
| Туре                                           | REACH            |
| Make                                           | LINDE            |
| Model                                          | R14-01           |
| Year                                           | 2019             |
| Euromast                                       | 3F826            |
| Hours                                          | 1193             |
| Capacity                                       | 1400 kg          |
| Lift height                                    | 8200             |
| Values                                         |                  |
| Quality Rating                                 | 4                |
| Mechanical                                     |                  |
| Character.                                     |                  |
| Load Centre (c)                                | 500/600 mm       |
| Operating mode (Characteristic)                | Seated           |
| Weights                                        |                  |
| Service weight (Total weight )                 | 3502 kg          |
| Wheels                                         |                  |
| Tyres type                                     | Polyurethane     |
|                                                | roryarethane     |
| Dimensions                                     |                  |
| Free lift (h2)                                 | 3100 mm          |
| Lift height (h3)                               | 8200 mm          |
| Extended height (h4)                           | 9400 mm          |
| Height of overhead guard (cabin)               | 2120 mm          |
| (h6)<br>Height of reach legs (h8)              | 375 mm           |
| Overall length (I1)                            | 2380 mm          |
| Length to fork face (I2)                       | 1380 mm          |
| Overall width (b1/b2)                          | 1260 mm          |
| Forks length (I)                               | 1200 mm          |
| Fork carriage (class)                          | ISO / 2B         |
| Fork carriage width (b3)                       | 830 mm           |
| -                                              | 1890 mm          |
| Length of chasis (I7)<br>Collapsed height (h1) | 3420 mm          |
| Forks height (s)                               | 40 mm            |
| Forks width (e)                                | 40 mm            |
|                                                |                  |
| Drive                                          |                  |
| Battery weight                                 | 952 kg           |
| Drive motor (60 min rating)                    | 6.5 kW           |
| Battery class                                  | British Standard |
| Battery voltage/capacity                       | 48V/620Ah V/Ah   |
|                                                |                  |
| Attachment                                     |                  |

electric

Phone:

Email: Website:

Appearance: Good Appearance for age.Mechanical Status: Very good working orderMore: Click here for more photos