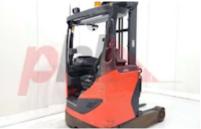

Phone:

Email: Website: +44(0) 1784 818181 sales@phl.co.uk

https://www.phl.co.uk

Appearance: Poor Cosmetics Mechanical Status: Not tested More: Click here for more photos

| Dimensions                               |          |
|------------------------------------------|----------|
| Free lift (h2)                           | 2240 mm  |
| Lift height (h3)                         | 6265 mm  |
| Extended height (h4)                     | 7525 mm  |
| Height of overhead guard (cabin)<br>(h6) | 2080 mm  |
| Height of reach legs (h8)                | 300 mm   |
| Overall length (l1)                      | 2170 mm  |
| Length to fork face (I2)                 | 1170 mm  |
| Overall width (b1/b2)                    | 1270 mm  |
| Forks length (I)                         | 1000 mm  |
| Fork carriage (class)                    | ISO / 2B |
| Fork carriage width (b3)                 | 870 mm   |
| Width between legs (b4)                  | 920 mm   |
| Length of chasis (I7)                    | 1700 mm  |
| Collapsed height (h1)                    | 2780 mm  |
| Forks height (s)                         | 40 mm    |
| Forks width (e)                          | 80 mm    |