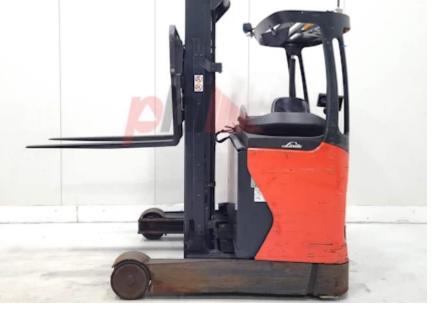

Phone:

Email: Website: +44(0) 1784 818181 sales@phl.co.uk

https://www.phl.co.uk

Appearance: Poor Cosmetics Mechanical Status: Not tested More: Click here for more photos

| Dimensions                               |          |
|------------------------------------------|----------|
| Free lift (h2)                           | 2240 mm  |
| Lift height (h3)                         | 6265 mm  |
| Extended height (h4)                     | 7525 mm  |
| Height of overhead guard (cabin)<br>(h6) | 2080 mm  |
| Height of reach legs (h8)                | 300 mm   |
| Overall length (l1)                      | 2170 mm  |
| Length to fork face (I2)                 | 1170 mm  |
| Overall width (b1/b2)                    | 1270 mm  |
| Forks length (I)                         | 1000 mm  |
| Fork carriage (class)                    | ISO / 2B |
| Fork carriage width (b3)                 | 870 mm   |
| Width between legs (b4)                  | 920 mm   |
| Length of chasis (I7)                    | 1700 mm  |
| Collapsed height (h1)                    | 2780 mm  |
| Forks height (s)                         | 40 mm    |
| Forks width (e)                          | 80 mm    |