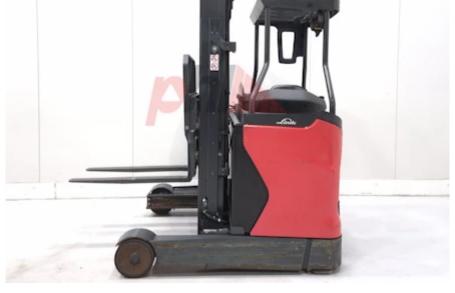

## Specification

Wheels

Tyres type Tyre size front

Tyre size rear

| Stock No                        |       | 355622  |
|---------------------------------|-------|---------|
| Туре                            |       | REACH   |
| Make                            | LINDE |         |
| Model                           |       | R14-01  |
| Year                            |       | 2020    |
| Euromast                        |       | 3F626   |
| Hours                           |       | 2764    |
| Capacity                        |       | 1400 kg |
| Lift height                     |       | 6260    |
| Values                          |       |         |
| Quality Rating                  |       | 4       |
| Mechanical                      |       |         |
| Character.                      |       |         |
| Load Centre (c)                 |       | 500 mm  |
| Operating mode (Characteristic) |       | Seated  |
| Weights                         |       |         |
| Service weight (Total weight )  |       | 3615 kg |
|                                 |       |         |

| Dimensions                               |          |
|------------------------------------------|----------|
| Lift height (h3)                         | 6260 mm  |
| Extended height (h4)                     | 7300 mm  |
| Height of overhead guard (cabin)<br>(h6) | 2120 mm  |
| Height of reach legs (h8)                | 310 mm   |
| Overall length (l1)                      | 2240 mm  |
| Length to fork face (I2)                 | 1240 mm  |
| Overall width (b1/b2)                    | 1280 mm  |
| Forks length (I)                         | 1000 mm  |
| Fork carriage (class)                    | ISO / 2B |
| Fork carriage width (b3)                 | 870 mm   |
| Width between legs (b4)                  | 930 mm   |
| Reach travel (I4)                        | 500 mm   |
| Length of chasis (I7)                    | 1750 mm  |
| Collapsed height (h1)                    | 2650 mm  |
| Forks height (s)                         | 40 mm    |
| Forks width (e)                          | 100 mm   |