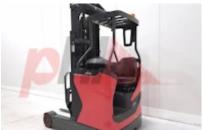

Appearance: Good Appearance for age. Mechanical Status: Very good working order More: Click here for more photos

| imensions                              |          |
|----------------------------------------|----------|
| ft height (h3)                         | 6260 mm  |
| xtended height (h4)                    | 7300 mm  |
| eight of overhead guard (cabin)<br>16) | 2120 mm  |
| eight of reach legs (h8)               | 310 mm   |
| verall length (l1)                     | 2240 mm  |
| ength to fork face (I2)                | 1240 mm  |
| verall width (b1/b2)                   | 1280 mm  |
| orks length (l)                        | 1000 mm  |
| ork carriage (class)                   | ISO / 2B |
| ork carriage width (b3)                | 870 mm   |
| /idth between legs (b4)                | 930 mm   |
| each travel (I4)                       | 500 mm   |
| ength of chasis (I7)                   | 1750 mm  |
| ollapsed height (h1)                   | 2650 mm  |