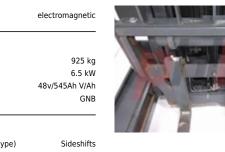

## Drive Battery weight Lift motor (15% rating)

Battery voltage/capacity Battery (Acc. to DIN)

Extras Extras SS Extras Hyds 3rd & 4th

Visual

| Battery                       |       |
|-------------------------------|-------|
| Battery Serial No             | 10050 |
| Battery Year (Battery Year of | 2020  |
| Manufacture)                  |       |