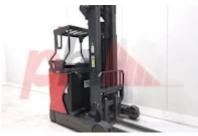

## Specification

Wheels

Tyres type Tyre size front

Tyre size rear

| Stock No                        |       | 355622  |
|---------------------------------|-------|---------|
| Туре                            |       | REACH   |
| Make                            | LINDE |         |
| Model                           |       | R14-01  |
| Year                            |       | 2020    |
| Euromast                        |       | 3F626   |
| Hours                           |       | 2764    |
| Capacity                        |       | 1400 kg |
| Lift height                     |       | 6260    |
| Values                          |       |         |
| Quality Rating                  |       | 4       |
| Mechanical                      |       |         |
| Character.                      |       |         |
| Load Centre (c)                 |       | 500 mm  |
| Operating mode (Characteristic) |       | Seated  |
| Weights                         |       |         |
| Service weight (Total weight )  |       | 3615 kg |
|                                 |       |         |

| Dimensions                               |          |
|------------------------------------------|----------|
| Lift height (h3)                         | 6260 mm  |
| Extended height (h4)                     | 7300 mm  |
| Height of overhead guard (cabin)<br>(h6) | 2120 mm  |
| Height of reach legs (h8)                | 310 mm   |
| Overall length (l1)                      | 2240 mm  |
| Length to fork face (I2)                 | 1240 mm  |
| Overall width (b1/b2)                    | 1280 mm  |
| Forks length (I)                         | 1000 mm  |
| Fork carriage (class)                    | ISO / 2B |
| Fork carriage width (b3)                 | 870 mm   |
| Width between legs (b4)                  | 930 mm   |
| Reach travel (I4)                        | 500 mm   |
| Length of chasis (I7)                    | 1750 mm  |
| Collapsed height (h1)                    | 2650 mm  |
| Forks height (s)                         | 40 mm    |
| Forks width (e)                          | 100 mm   |