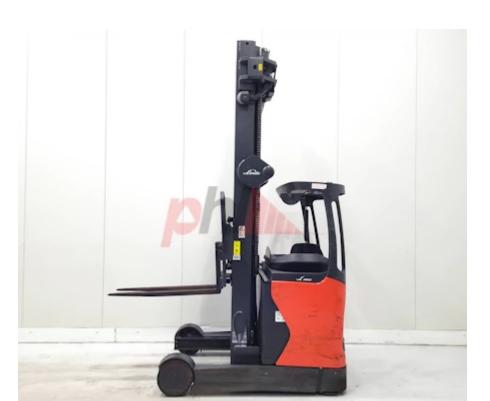

## Specification

| Stock No       |       | 352762  |
|----------------|-------|---------|
| Туре           |       | REACH   |
| Make           | LINDE |         |
| Model          |       | R20-01  |
| Year           |       | 2018    |
| Euromast       |       | 3F895   |
| Hours          |       | 4518    |
| Capacity       |       | 2000 kg |
| Lift height    |       | 8955    |
| Values         |       |         |
| Quality Rating |       | 4       |

## Mechanical

Character.

Load Centre (c) 500/600 mm Operating mode (Characteristic) Seated

Weights

4378 kg Service weight (Total weight )

Wheels

Tyres type Polyurethane

Dimensions Free lift (h2) 3070 mm Lift height (h3) 8955 mm Extended height (h4) 9800 mm Height of overhead guard (cabin) 2120 mm Height of reach legs (h8) 370 mm Overall length (I1) 2450 mm Length to fork face (I2) 1350 mm Overall width (b1/b2) 1255 mm Forks length (I) 1100 mm ISO / 2B Fork carriage (class) Fork carriage width (b3) 870 mm 925 mm Width between legs (b4) Reach travel (I4) 575 mm Collapsed height (h1) 3650 mm