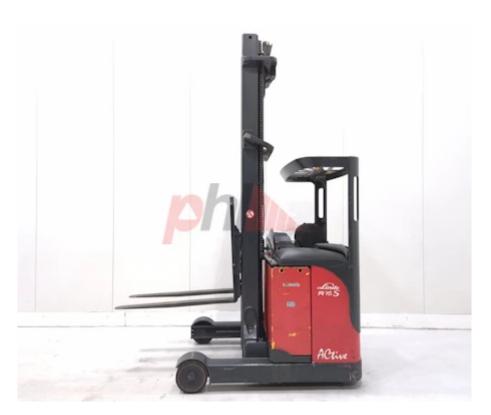

## Specification

| Stock No       | 351862  |
|----------------|---------|
| Туре           | REACH   |
| Make           | LINDE   |
| Model          | R16S-12 |
| Year           | 2014    |
| Euromast       | 3F725   |
| Hours          | 857     |
| Capacity       | 1600 kg |
| Values         |         |
| Quality Rating | 4       |
|                |         |
| Mechanical     |         |
|                |         |

Character.

Load Centre (c) 500/600 mm Operating mode (Characteristic) Seated

Weights

Service weight (Total weight ) 3441 kg

Wheels

Tyres type Polyurethane

Dimensions

| Dimensions                            |          |
|---------------------------------------|----------|
| Height of overhead guard (cabin) (h6) | 2150 mm  |
| Height of reach legs (h8)             | 305 mm   |
| Overall length (I1)                   | 2500 mm  |
| Length to fork face (I2)              | 1305 mm  |
| Overall width (b1/b2)                 | 1250 mm  |
| Forks length (I)                      | 1195 mm  |
| Fork carriage (class)                 | ISO / 2B |
| Fork carriage width (b3)              | 830 mm   |
| Width between legs (b4)               | 925 mm   |
| Reach travel (I4)                     | 450 mm   |
| Length of chasis (I7)                 | 1730 mm  |
| Collapsed height (h1)                 | 3350 mm  |
| Forks height (s)                      | 45 mm    |
| Forks width (e)                       | 100 mm   |
|                                       |          |

Performance

Service brake electromagnetic

Drive

Battery weight 986 kg
Drive motor (60 min rating) 6.5 kW
Battery voltage/capacity 48v/620Ah V/Ah

Attachment

Attachment type (Attachment type) Sideshifts

Engine