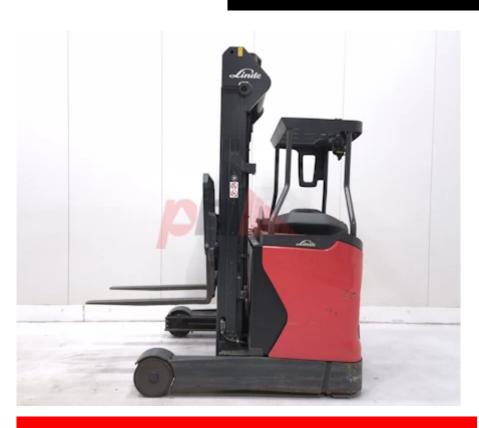

## Specification

Stock No 351667 Type REACH Make LINDE Model R14-01 Year 2020 3F626 Euromast 2760 Hours Capacity 1400 kg Lift height 6260 Values 3 Quality Rating

## Mechanical

Character. 500 mm Load Centre (c) Operating mode (Characteristic) Seated

Weights

Service weight (Total weight ) 3615 kg

Wheels

Tyres type Polyurethane Tyre size front Worn mm Tyre size rear Worn mm

## Dimensions

Lift height (h3) 6260 mm Extended height (h4) 7300 mm Height of overhead guard (cabin) 2120 mm (h6) Height of reach legs (h8) 310 mm Overall length (I1) 2240 mm Length to fork face (I2) 1240 mm Overall width (b1/b2) 1280 mm Forks length (I) 1000 mm Fork carriage (class) ISO / 2B Fork carriage width (b3) 870 mm Width between legs (b4) 930 mm Reach travel (I4) 500 mm Length of chasis (I7) 1750 mm 2650 mm Collapsed height (h1) Forks height (s) 40 mm Forks width (e) 100 mm