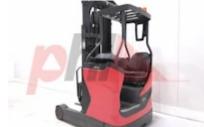

## Specification

Stock No 351667 Type REACH Make LINDE Model R14-01 Year 2020 3F626 Euromast 2760 Hours Capacity 1400 kg Lift height 6260 Values 3 Quality Rating