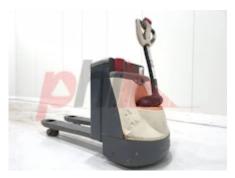

## Specification

| Stock No       |       | 113292  |
|----------------|-------|---------|
| Туре           |       | PALLET  |
| Make           | CROWN |         |
| Model          |       | WP 3020 |
| Year           |       | 2021    |
| Euromast       |       |         |
| Hours          |       | 0       |
| Capacity       |       | 2000 kg |
| Values         |       |         |
| Quality Rating |       | 4       |
|                |       |         |

Mechanical

Character.

Load Centre (c) 500 mm Operating mode (Characteristic) Stand-on

Weights

Service weight (Total weight ) 365 kg

Wheels

Tyres type Polyurethane
Tyres front condition Worn
Tyres rear condition Worn

Engine

Engine type (Engine type) electric

Visual

**Appearance:** Poor Cosmetics

Mechanical Status: Not tested

More: Click here for more photos