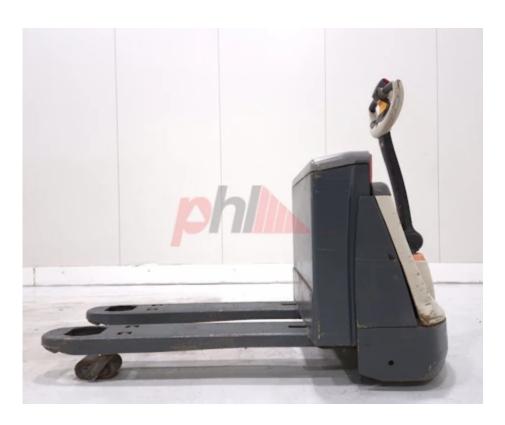

## Specification

| Stock No       |       | 113292  |
|----------------|-------|---------|
| Туре           |       | PALLET  |
| Make           | CROWN |         |
| Model          |       | WP 3020 |
| Year           |       | 2021    |
| Euromast       |       |         |
| Hours          |       | 0       |
| Capacity       |       | 2000 kg |
| Values         |       |         |
| Quality Rating |       | 4       |
|                |       |         |

Mechanical

Character.

Load Centre (c) 500 mm Operating mode (Characteristic) Stand-on

Weights

Service weight (Total weight ) 365 kg

Wheels

Tyres type Polyurethane
Tyres front condition Worn
Tyres rear condition Worn

Engine

Engine type (Engine type) electric

Visual

**Appearance:** Poor Cosmetics

Mechanical Status: Not tested

More: Click here for more photos