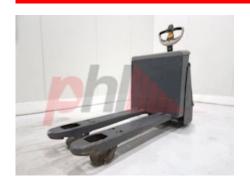

## Specification

| Stock No       |       | 113292  |
|----------------|-------|---------|
| Туре           |       | PALLET  |
| Make           | CROWN |         |
| Model          |       | WP 3020 |
| Year           |       | 2021    |
| Euromast       |       |         |
| Hours          |       | 0       |
| Capacity       |       | 2000 kg |
| Values         |       |         |
| Quality Rating |       | 4       |
|                |       |         |

Mechanical

Character.

Load Centre (c) 500 mm Operating mode (Characteristic) Stand-on

Weights

Service weight (Total weight ) 365 kg

Wheels

Tyres type Polyurethane
Tyres front condition Worn
Tyres rear condition Worn

Engine

Engine type (Engine type) electric

Visual

**Appearance:** Poor Cosmetics

Mechanical Status: Not tested

More: Click here for more photos