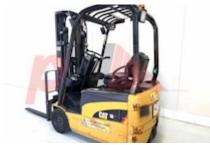

## Specification

Stock No 573527 3 WHEEL Type CATERPILLAR Make Model EP16NT Year 2007 Euromast 3F475 2069 Hours 1600 kg Capacity 4750 Lift height Values 3 **Quality Rating** 3

Mechanical

Character.

Load Centre (c) 500 mm

Operating mode (Characteristic) Seated

Weights

Service weight (Total weight ) 3250 kg

Wheels

Tyres type Superelastic
Tyres front condition 50%
Tyres rear condition 50%

Dimensions

4750 mm Lift height (h3) Extended height (h4) 5750 mm Height of overhead guard (cabin) 2040 mm (h6) Overall length (I1) 2970 mm Length to fork face (I2) 1970 mm Overall width (b1/b2) 1070 mm Forks length (I) 1000 mm DIN 15173 / 2A Fork carriage (class) Fork carriage width (b3) 920 mm Collapsed height (h1) 2050 mm

Performance

Forks width (e)

Service brake hydraulic/mechanical

Drive

Battery weight 890 kg
Battery voltage/capacity 48v/525Ah V/Ah

Attachment

Attachment type (Attachment type) Sideshifts

Engine

Engine type (Engine type) electric

Opinion

Location

Extras

Extras SS, Lights. Extras Hyds SS, Lights.

Visual

Battery
Battery Serial No
Battery Year (Battery Year of
Manufacture)

0442 2007

100 mm

Appearance: Good Appearance for age.

Mechanical Status: Good working condition

More: Click here for more photos