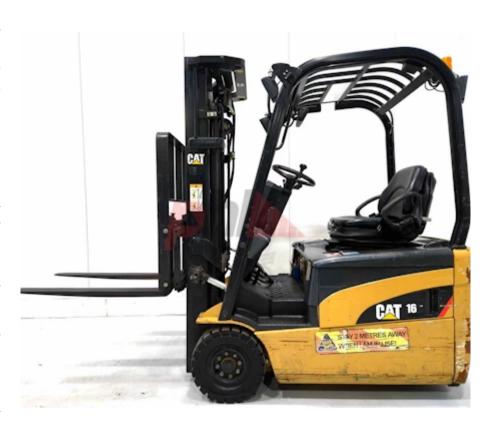

## Specification

Stock No 573527 3 WHEEL Type CATERPILLAR Make Model EP16NT Year 2007 Euromast 3F475 2069 Hours 1600 kg Capacity 4750 Lift height Values 3 **Quality Rating** 3

Mechanical

Character.

Load Centre (c) 500 mm

Operating mode (Characteristic) Seated

Weights

Service weight (Total weight ) 3250 kg

Wheels

Tyres type Superelastic
Tyres front condition 50%
Tyres rear condition 50%

Dimensions

4750 mm Lift height (h3) Extended height (h4) 5750 mm Height of overhead guard (cabin) 2040 mm (h6) Overall length (I1) 2970 mm Length to fork face (I2) 1970 mm Overall width (b1/b2) 1070 mm Forks length (I) 1000 mm DIN 15173 / 2A Fork carriage (class) Fork carriage width (b3) 920 mm Collapsed height (h1) 2050 mm

Performance

Forks width (e)

Service brake hydraulic/mechanical

Drive

Battery weight 890 kg
Battery voltage/capacity 48v/525Ah V/Ah

Attachment

Attachment type (Attachment type) Sideshifts

Engine

Engine type (Engine type) electric

Opinion

Location

Extras

Extras SS, Lights. Extras Hyds SS, Lights.

Visual

Battery
Battery Serial No
Battery Year (Battery Year of
Manufacture)

0442 2007