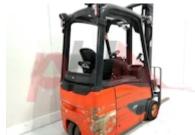

## Specification

348038 Stock No Type 3 WHEEL LINDE Make Model E16H Year 2019 2W385 Euromast Hours 2642 1600 kg Capacity Lift height 3850 Values 3 Quality Rating

Mechanical

Character.

Load Centre (c) 500 mm Operating mode (Characteristic) Seated

Weights

Service weight (Total weight ) 3450 kg

Wheels

Tyres type Superelastic
Tyres front condition 50%
Tyres rear condition 50%

Dimensions

3850 mm Lift height (h3) Extended height (h4) 4900 mm Height of overhead guard (cabin) 2100 mm Overall length (I1) 3100 mm Length to fork face (I2) 2000 mm Overall width (b1/b2) 1100 mm Forks length (I) 1100 mm DIN 15173 / 2A Fork carriage (class) Fork carriage width (b3) 1070 mm Collapsed height (h1) 2100 mm Forks height (s) 40 mm Forks width (e) 80 mm