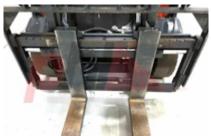

Performance

Service brake electromagnetic

Drive

Battery weight 1080 kg
Drive motor (60 min rating) 2\*4.6 kW
Battery voltage/capacity 48V/700AH V/Ah
Battery (Acc. to DIN) MARATHON Classic

Attachment

Attachment type (Attachment type) Sideshifts

Engine

Engine type (Engine type) electric

Location

Extras

Extras SS,LIGHTS, BLUE SPOT.
Extras Hyds 3rd
To carriage 1

Visual

Battery
Battery Serial No 40040
Battery Year (Battery Year of Manufacture) 2008

**Appearance:** Poor Cosmetics