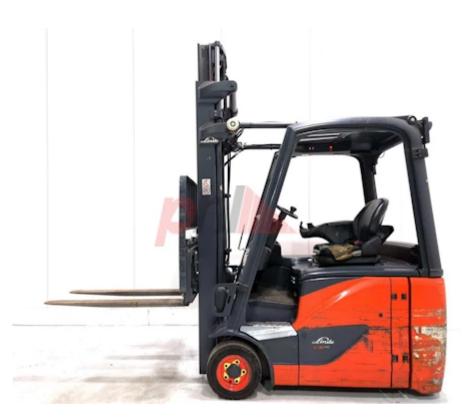

## Specification

348038 Stock No Type 3 WHEEL LINDE Make Model E16H Year 2019 2W385 Euromast Hours 2642 1600 kg Capacity Lift height 3850 Values 3 Quality Rating

Mechanical

Character.

Load Centre (c) 500 mm Operating mode (Characteristic) Seated

Weights

Service weight (Total weight ) 3450 kg

Wheels

Tyres type Superelastic
Tyres front condition 50%
Tyres rear condition 50%

Dimensions

3850 mm Lift height (h3) Extended height (h4) 4900 mm Height of overhead guard (cabin) 2100 mm Overall length (I1) 3100 mm Length to fork face (I2) 2000 mm Overall width (b1/b2) 1100 mm Forks length (I) 1100 mm DIN 15173 / 2A Fork carriage (class) Fork carriage width (b3) 1070 mm Collapsed height (h1) 2100 mm Forks height (s) 40 mm Forks width (e) 80 mm

Performance

Service brake electromagnetic

Drive

Battery weight 1080 kg
Drive motor (60 min rating) 2\*4.6 kW
Battery voltage/capacity 48V/700AH V/Ah
Battery (Acc. to DIN) MARATHON Classic

Attachment

Attachment type (Attachment type) Sideshifts

Engine

Engine type (Engine type) electric

Location

Extras

Extras SS,LIGHTS, BLUE SPOT.
Extras Hyds 3rd
To carriage 1

Visual

Battery
Battery Serial No 40040
Battery Year (Battery Year of Manufacture) 2008

**Appearance:** Poor Cosmetics