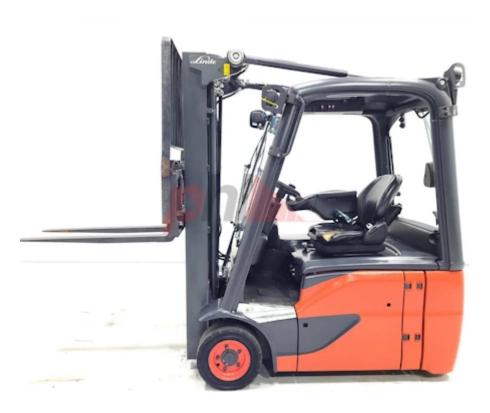

## Specification

| Stock No       |       | 343523  |
|----------------|-------|---------|
| Туре           |       | 3 WHEEL |
| Make           | LINDE |         |
| Model          |       | E16-02  |
| Year           |       | 2016    |
| Euromast       |       | 3F462   |
| Hours          |       | 3416    |
| Capacity       |       | 1600 kg |
| Lift height    |       | 4620    |
| Values         |       | 3       |
| Quality Rating |       | 4       |
|                |       |         |

## Mechanical

Character.

Load Centre (c) 500 mm

Operating mode (Characteristic) Seated

Weights

Service weight (Total weight ) 2485 kg

Wheels

Tyres type Superelastic
Tyres front condition 50%
Tyres rear condition 50%

Dimensions Lift height (h3) 4620 mm Extended height (h4) 5620 mm Height of overhead guard (cabin) 1970 mm 3200 mm Overall length (I1) Length to fork face (I2) 2000 mm Overall width (b1/b2) 1100 mm Forks length (I) 1000 mm DIN 15173 / 2A Fork carriage (class) Fork carriage width (b3) 980 mm Length of chasis (I7) 1800 mm 2100 mm Collapsed height (h1) Forks height (s) 40 mm