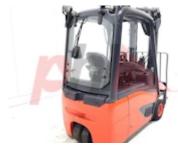

## Specification

| Stock No       |       | 343523  |
|----------------|-------|---------|
| Туре           |       | 3 WHEEL |
| Make           | LINDE |         |
| Model          |       | E16-02  |
| Year           |       | 2016    |
| Euromast       |       | 3F462   |
| Hours          |       | 3416    |
| Capacity       |       | 1600 kg |
| Lift height    |       | 4620    |
| Values         |       | 3       |
| Quality Rating |       | 4       |
|                |       |         |

80 mm

Appearance: Very good appearance

Mechanical Status: Good working condition

More: Click here for more photos