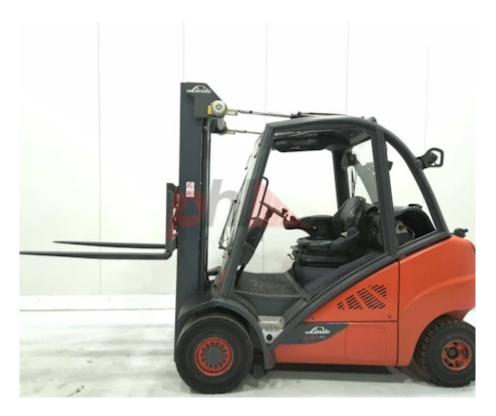

## Specification

| Charle Nie                      |       | 222076       |
|---------------------------------|-------|--------------|
| Stock No                        |       | 333876       |
| Туре                            |       | GAS          |
| Make                            | LINDE |              |
| Model                           |       | H30T         |
| Year                            |       | 2015         |
| Euromast                        |       | 2F371        |
| Hours                           |       | 7418         |
| Capacity                        |       | 3000 kg      |
| Lift height                     |       | 3710         |
| Values                          |       |              |
| Quality Rating                  |       | 3            |
|                                 |       |              |
| Mechanical                      |       |              |
| Character                       |       |              |
| Character.                      |       | 500/600      |
| Load Centre (c)                 |       | 500/600 mm   |
| Operating mode (Characteristic) |       | Seated       |
|                                 |       |              |
| Weights                         |       |              |
| Service weight (Total weight )  |       | 4455 kg      |
|                                 |       |              |
| Wheels                          |       |              |
| Tyres type                      |       | Superelastic |
|                                 |       | Worn         |
| Tyres front condition           |       |              |
| Tyres rear condition            |       | Worn         |

## Dimensions

| Extras                           |                |
|----------------------------------|----------------|
| Location                         |                |
| Engine type (Engine type)        | gas            |
| Cylinders/Displac. ccm           | 4              |
| Manufacturer of engine/type      | VW / AUDI      |
| Engine                           |                |
| Battery voltage/capacity         | 12V V/Ah       |
| Drive motor (60 min rating)      | 39 kW          |
| Drive                            |                |
| Service brake                    | hydrostatic    |
| Performance                      |                |
| Auxiliary lift (h9)              | 2060 mm        |
| Forks width (e)                  | 80 mm          |
| Forks height (s)                 | 50 mm          |
| Collapsed height (h1)            | 2641 mm        |
| Length of chasis (I7)            | 1860 mm        |
| Fork carriage width (b3)         | 1190 mm        |
| Fork carriage (class)            | DIN 15173 / 3A |
| Forks length (I)                 | 1150 mm        |
| Overall width (b1/b2)            | 1230 mm        |
| Length to fork face (I2)         | 2190 mm        |
| (h6)<br>Overall length (l1)      | 3340 mm        |
| Height of overhead guard (cabin) | 2170 mm        |
| Extended height (h4)             | 4650 mm        |
| Lift height (h3)                 | 3710 mm        |
| Dimensions                       |                |

Half Cab, LED lights.

3rd & 4th

 Phone:
 +44(0) 1784 818181

 Email:
 sales@phl.co.uk

 Website:
 https://www.phl.co.uk

Appearance: Average appearance for the year.Mechanical Status: Good working conditionMore: <u>Click here for more photos</u>