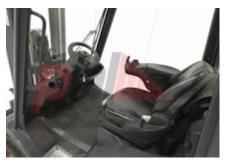

## Specification

| Charle Nie                      |       | 222076       |
|---------------------------------|-------|--------------|
| Stock No                        |       | 333876       |
| Туре                            |       | GAS          |
| Make                            | LINDE |              |
| Model                           |       | H30T         |
| Year                            |       | 2015         |
| Euromast                        |       | 2F371        |
| Hours                           |       | 7418         |
| Capacity                        |       | 3000 kg      |
| Lift height                     |       | 3710         |
| Values                          |       |              |
| Quality Rating                  |       | 3            |
|                                 |       |              |
| Mechanical                      |       |              |
| Character                       |       |              |
| Character.                      |       | 500/600      |
| Load Centre (c)                 |       | 500/600 mm   |
| Operating mode (Characteristic) |       | Seated       |
|                                 |       |              |
| Weights                         |       |              |
| Service weight (Total weight )  |       | 4455 kg      |
|                                 |       |              |
| Wheels                          |       |              |
| Tyres type                      |       | Superelastic |
|                                 |       | Worn         |
| Tyres front condition           |       |              |
| Tyres rear condition            |       | Worn         |