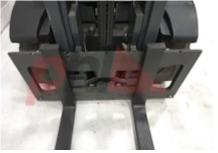

## Dimensions

| Extras                           |                |
|----------------------------------|----------------|
| Location                         |                |
| Engine type (Engine type)        | gas            |
| Cylinders/Displac. ccm           | 4              |
| Manufacturer of engine/type      | VW / AUDI      |
| Engine                           |                |
| Battery voltage/capacity         | 12V V/Ah       |
| Drive motor (60 min rating)      | 39 kW          |
| Drive                            |                |
| Service brake                    | hydrostatic    |
| Performance                      |                |
| Auxiliary lift (h9)              | 2060 mm        |
| Forks width (e)                  | 80 mm          |
| Forks height (s)                 | 50 mm          |
| Collapsed height (h1)            | 2641 mm        |
| Length of chasis (I7)            | 1860 mm        |
| Fork carriage width (b3)         | 1190 mm        |
| Fork carriage (class)            | DIN 15173 / 3A |
| Forks length (I)                 | 1150 mm        |
| Overall width (b1/b2)            | 1230 mm        |
| Length to fork face (I2)         | 2190 mm        |
| (h6)<br>Overall length (l1)      | 3340 mm        |
| Height of overhead guard (cabin) | 2170 mm        |
| Extended height (h4)             | 4650 mm        |
| Lift height (h3)                 | 3710 mm        |
| Dimensions                       |                |