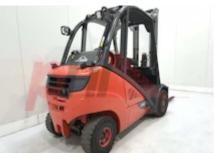

## Specification

| Charle Nie                      |       | 222076       |
|---------------------------------|-------|--------------|
| Stock No                        |       | 333876       |
| Туре                            |       | GAS          |
| Make                            | LINDE |              |
| Model                           |       | H30T         |
| Year                            |       | 2015         |
| Euromast                        |       | 2F371        |
| Hours                           |       | 7418         |
| Capacity                        |       | 3000 kg      |
| Lift height                     |       | 3710         |
| Values                          |       |              |
| Quality Rating                  |       | 3            |
|                                 |       |              |
| Mechanical                      |       |              |
| Character                       |       |              |
| Character.                      |       | 500/600      |
| Load Centre (c)                 |       | 500/600 mm   |
| Operating mode (Characteristic) |       | Seated       |
|                                 |       |              |
| Weights                         |       |              |
| Service weight (Total weight )  |       | 4455 kg      |
|                                 |       |              |
| Wheels                          |       |              |
| Tyres type                      |       | Superelastic |
|                                 |       | Worn         |
| Tyres front condition           |       |              |
| Tyres rear condition            |       | Worn         |

Half Cab, LED lights.

3rd & 4th

 Phone:
 +44(0) 1784 818181

 Email:
 sales@phl.co.uk

 Website:
 https://www.phl.co.uk

Appearance: Average appearance for the year.Mechanical Status: Good working conditionMore: <u>Click here for more photos</u>