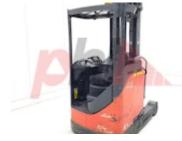

## Specification

356778 Stock No Туре REACH LINDE Make Model R16SN-12 Year 2014 3F575 Euromast 14516 Hours 1600 kg Capacity Lift height 5750 Values **Quality Rating** 2

Mechanical

Character.

Load Centre (c) 500 mm

Operating mode (Characteristic) Seated

Weights

Service weight (Total weight ) 2210 kg

Wheels

Tyres type Superelastic
Tyre size front Worn mm
Tyre size rear Worn mm

Dimensions

1580 mm Free lift (h2) Lift height (h3) 5750 mm Extended height (h4) 6440 mm Height of overhead guard (cabin) (h6) 2080 mm Height of reach legs (h8) 280 mm Length to fork face (I2) 1300 mm Overall width (b1/b2) 1250 mm Forks length (I) 1150 mm Fork carriage (class) DIN 15173 / 2A 830 mm Fork carriage width (b3) Width between legs (b4) 920 mm Reach travel (I4) 450 mm Length of chasis (I7) 1730 mm Collapsed height (h1) 2480 mm Forks width (e) 80 mm