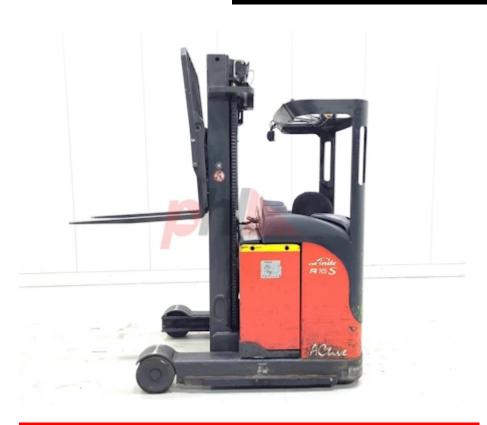

## Specification

356778 Stock No Туре REACH LINDE Make Model R16SN-12 Year 2014 3F575 Euromast 14516 Hours 1600 kg Capacity Lift height 5750 Values **Quality Rating** 2

Mechanical

Character.

Load Centre (c) 500 mm

Operating mode (Characteristic) Seated

Weights

Service weight (Total weight ) 2210 kg

Wheels

Tyres type Superelastic
Tyre size front Worn mm
Tyre size rear Worn mm

Dimensions

1580 mm Free lift (h2) Lift height (h3) 5750 mm Extended height (h4) 6440 mm Height of overhead guard (cabin) (h6) 2080 mm Height of reach legs (h8) 280 mm Length to fork face (I2) 1300 mm Overall width (b1/b2) 1250 mm Forks length (I) 1150 mm Fork carriage (class) DIN 15173 / 2A 830 mm Fork carriage width (b3) Width between legs (b4) 920 mm Reach travel (I4) 450 mm Length of chasis (I7) 1730 mm Collapsed height (h1) 2480 mm Forks width (e) 80 mm

Performance

Service brake electromagnetic

Drive

Battery weight 942 kg
Drive motor (60 min rating) 6.5 kW
Battery class British Standard
Battery voltage/capacity 48 / 620 V/Ah
Battery (Acc. to DIN) Classic

Attachment

Attachment type (Attachment type) Sideshifts

Engine

Engine type (Engine type) electric

Location

Extras

Extras Hyds SS, LED lights.
Extras Hyds 3rd & 4th

Visual