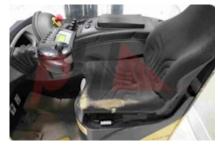

## Mechanical

| Character.                      |        |
|---------------------------------|--------|
| Load Centre (c)                 | 600 mm |
| Operating mode (Characteristic) | Seated |

Battery Battery Serial No Battery Year (Battery Year of Manufacture)

\*8338 04/2012

Appearance: Good Appearance for age.

Mechanical Status: Running OK

More: Click here for more photos