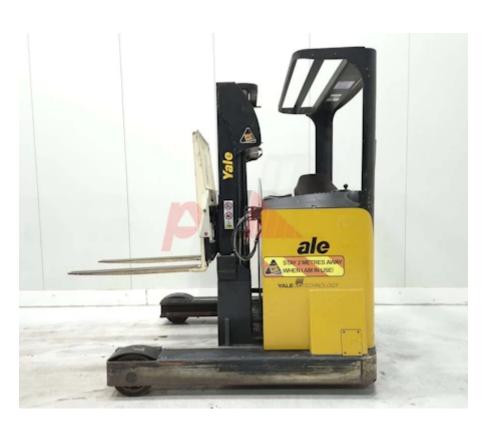

### Specification

| Stock No       |      | 150613  |
|----------------|------|---------|
| Туре           |      | REACH   |
| Make           | YALE |         |
| Model          |      | MR14    |
| Year           |      | 2012    |
| Euromast       |      | 3F460   |
| Hours          |      | 4579    |
| Capacity       |      | 1400 kg |
| Lift height    |      | 4626    |
| Values         |      |         |
| Quality Rating |      | 4       |
|                |      |         |

## Mechanical

| Character.                      |        |
|---------------------------------|--------|
| Load Centre (c)                 | 600 mm |
| Operating mode (Characteristic) | Seated |

# Weights

3018 kg Service weight (Total weight )

| Wheels         |
|----------------|
| Tyres type     |
| Tyre size fron |

Polyurethane Worn mm Tyre size rear Worn mm

| Dimensions                            |                |
|---------------------------------------|----------------|
| Free lift (h2)                        | 1900 mm        |
| Lift height (h3)                      | 4626 mm        |
| Height of overhead guard (cabin) (h6) | 2200 mm        |
| Height of reach legs (h8)             | 250 mm         |
| Overall length (I1)                   | 2300 mm        |
| Length to fork face (I2)              | 1300 mm        |
| Overall width (b1/b2)                 | 1280 mm        |
| Forks length (I)                      | 1000 mm        |
| Fork carriage (class)                 | DIN 15173 / 2A |
| Fork carriage width (b3)              | 820 mm         |
| Fork spread (min/max) (b5)            | 700 mm         |
| Width between legs (b4)               | 900 mm         |
| Collapsed height (h1)                 | 2450 mm        |
|                                       |                |

# Performance

Service brake electromagnetic

Drive

750 kg Battery weight Drive motor (60 min rating) 6.4 kW British Standard Battery class Battery voltage/capacity 48 / 420 V/Ah Battery (Acc. to DIN) Hoppecke

Attachment

Attachment type (Attachment type) Sideshifts

Engine

Engine type (Engine type) electric

Location

Extras

Extras SS,

Visual