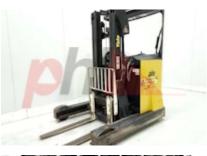

# Weights

3018 kg Service weight (Total weight )

| Wheels         |
|----------------|
| Tyres type     |
| Tyre size fron |

Polyurethane Worn mm Tyre size rear Worn mm

| Dimensions                            |                |
|---------------------------------------|----------------|
| Free lift (h2)                        | 1900 mm        |
| Lift height (h3)                      | 4626 mm        |
| Height of overhead guard (cabin) (h6) | 2200 mm        |
| Height of reach legs (h8)             | 250 mm         |
| Overall length (I1)                   | 2300 mm        |
| Length to fork face (I2)              | 1300 mm        |
| Overall width (b1/b2)                 | 1280 mm        |
| Forks length (I)                      | 1000 mm        |
| Fork carriage (class)                 | DIN 15173 / 2A |
| Fork carriage width (b3)              | 820 mm         |
| Fork spread (min/max) (b5)            | 700 mm         |
| Width between legs (b4)               | 900 mm         |
| Collapsed height (h1)                 | 2450 mm        |
|                                       |                |

Attachment

Attachment type (Attachment type) Sideshifts

Engine

Engine type (Engine type) electric

Location

Extras

Extras SS,

Visual