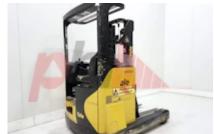

### Specification

| Stock No       |      | 150613  |
|----------------|------|---------|
| Туре           |      | REACH   |
| Make           | YALE |         |
| Model          |      | MR14    |
| Year           |      | 2012    |
| Euromast       |      | 3F460   |
| Hours          |      | 4579    |
| Capacity       |      | 1400 kg |
| Lift height    |      | 4626    |
| Values         |      |         |
| Quality Rating |      | 4       |
|                |      |         |

Battery Battery Serial No Battery Year (Battery Year of Manufacture)

\*8338 04/2012

Appearance: Good Appearance for age.

Mechanical Status: Running OK

More: Click here for more photos