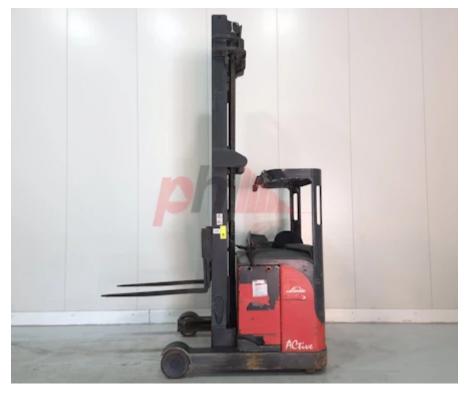

## Specification

| Stock No                        |       | 358552       |
|---------------------------------|-------|--------------|
| Туре                            |       | REACH        |
| Make                            | LINDE |              |
| Model                           |       | R16SHD-12    |
| Year                            |       | 2014         |
| Euromast                        |       | 3F945        |
| Hours                           |       | 5273         |
| Capacity                        |       | 1600 kg      |
| Lift height                     |       | 9450         |
| Values                          |       |              |
| Quality Rating                  |       | 3            |
| Mechanical                      |       |              |
| Character.                      |       |              |
| Load Centre (c)                 |       | 500 mm       |
| Operating mode (Characteristic) |       | Seated       |
| Weights                         |       |              |
| Service weight (Total weight )  |       | 4115 kg      |
|                                 |       |              |
| Wheels                          |       |              |
| Tyres type                      |       | Polyurethane |
| Tyre size front                 |       | Worn mm      |
| Tyre size rear                  |       | Worn mm      |

| Dimensions                               |          |
|------------------------------------------|----------|
| Lift height (h3)                         | 9450 mm  |
| Extended height (h4)                     | 10490 mm |
| Height of overhead guard (cabin)<br>(h6) | 2090 mm  |
| Height of reach legs (h8)                | 310 mm   |
| Overall length (l1)                      | 2450 mm  |
| Length to fork face (I2)                 | 1250 mm  |
| Overall width (b1/b2)                    | 1275 mm  |
| Forks length (I)                         | 1200 mm  |
| Fork carriage (class)                    | ISO / 2B |
| Fork carriage width (b3)                 | 870 mm   |
| Width between legs (b4)                  | 910 mm   |
| Length of chasis (I7)                    | 1670 mm  |
| Collapsed height (h1)                    | 3820 mm  |
| Forks height (s)                         | 40 mm    |
| Forks width (e)                          | 100 mm   |
|                                          |          |