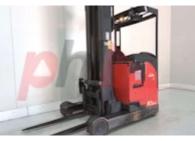

## Specification

| Stock No                        |       | 358552       |
|---------------------------------|-------|--------------|
| Туре                            |       | REACH        |
| Make                            | LINDE |              |
| Model                           |       | R16SHD-12    |
| Year                            |       | 2014         |
| Euromast                        |       | 3F945        |
| Hours                           |       | 5273         |
| Capacity                        |       | 1600 kg      |
| Lift height                     |       | 9450         |
| Values                          |       |              |
| Quality Rating                  |       | 3            |
| Mechanical                      |       |              |
| Character.                      |       |              |
| Load Centre (c)                 |       | 500 mm       |
| Operating mode (Characteristic) |       | Seated       |
| Weights                         |       |              |
| Service weight (Total weight )  |       | 4115 kg      |
|                                 |       |              |
| Wheels                          |       |              |
| Tyres type                      |       | Polyurethane |
| Tyre size front                 |       | Worn mm      |
| Tyre size rear                  |       | Worn mm      |