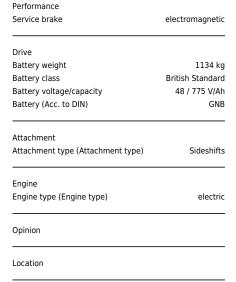

## Specification

| Stock No                        |       | 358552       |
|---------------------------------|-------|--------------|
| Туре                            |       | REACH        |
| Make                            | LINDE |              |
| Model                           |       | R16SHD-12    |
| Year                            |       | 2014         |
| Euromast                        |       | 3F945        |
| Hours                           |       | 5273         |
| Capacity                        |       | 1600 kg      |
| Lift height                     |       | 9450         |
| Values                          |       |              |
| Quality Rating                  |       | 3            |
| Mechanical                      |       |              |
| Character.                      |       |              |
| Load Centre (c)                 |       | 500 mm       |
| Operating mode (Characteristic) |       | Seated       |
| Weights                         |       |              |
| Service weight (Total weight )  |       | 4115 kg      |
|                                 |       |              |
| Wheels                          |       |              |
| Tyres type                      |       | Polyurethane |
| Tyre size front                 |       | Worn mm      |
| Tyre size rear                  |       | Worn mm      |

| Dimensions                               |          |
|------------------------------------------|----------|
| Lift height (h3)                         | 9450 mm  |
| Extended height (h4)                     | 10490 mm |
| Height of overhead guard (cabin)<br>(h6) | 2090 mm  |
| Height of reach legs (h8)                | 310 mm   |
| Overall length (l1)                      | 2450 mm  |
| Length to fork face (I2)                 | 1250 mm  |
| Overall width (b1/b2)                    | 1275 mm  |
| Forks length (I)                         | 1200 mm  |
| Fork carriage (class)                    | ISO / 2B |
| Fork carriage width (b3)                 | 870 mm   |
| Width between legs (b4)                  | 910 mm   |
| Length of chasis (I7)                    | 1670 mm  |
| Collapsed height (h1)                    | 3820 mm  |
| Forks height (s)                         | 40 mm    |
| Forks width (e)                          | 100 mm   |
|                                          |          |

SS, LED lights

\*30040 02/2014

Extras

Extras

Visual

| Battery                       |  |
|-------------------------------|--|
| Battery Serial No             |  |
| Battery Year (Battery Year of |  |
| Manufacture)                  |  |