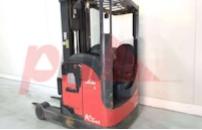

## Specification

| Stock No                        |       | 358552       |
|---------------------------------|-------|--------------|
| Туре                            |       | REACH        |
| Make                            | LINDE |              |
| Model                           |       | R16SHD-12    |
| Year                            |       | 2014         |
| Euromast                        |       | 3F945        |
| Hours                           |       | 5273         |
| Capacity                        |       | 1600 kg      |
| Lift height                     |       | 9450         |
| Values                          |       |              |
| Quality Rating                  |       | 3            |
| Mechanical                      |       |              |
| Character.                      |       |              |
| Load Centre (c)                 |       | 500 mm       |
| Operating mode (Characteristic) |       | Seated       |
| Weights                         |       |              |
| Service weight (Total weight )  |       | 4115 kg      |
|                                 |       |              |
| Wheels                          |       |              |
| Tyres type                      |       | Polyurethane |
| Tyre size front                 |       | Worn mm      |
| Tyre size rear                  |       | Worn mm      |

| Dimensions                               |          |
|------------------------------------------|----------|
| Lift height (h3)                         | 9450 mm  |
| Extended height (h4)                     | 10490 mm |
| Height of overhead guard (cabin)<br>(h6) | 2090 mm  |
| Height of reach legs (h8)                | 310 mm   |
| Overall length (l1)                      | 2450 mm  |
| Length to fork face (I2)                 | 1250 mm  |
| Overall width (b1/b2)                    | 1275 mm  |
| Forks length (I)                         | 1200 mm  |
| Fork carriage (class)                    | ISO / 2B |
| Fork carriage width (b3)                 | 870 mm   |
| Width between legs (b4)                  | 910 mm   |
| Length of chasis (I7)                    | 1670 mm  |
| Collapsed height (h1)                    | 3820 mm  |
| Forks height (s)                         | 40 mm    |
| Forks width (e)                          | 100 mm   |
|                                          |          |