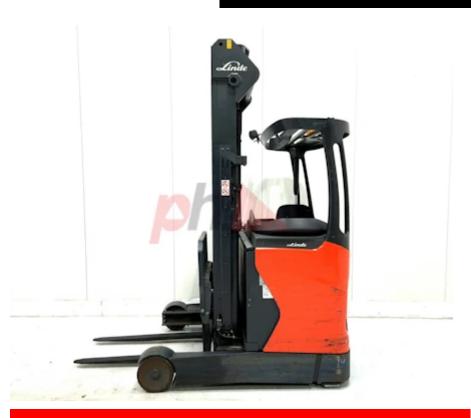

## Specification

353027 Stock No Туре REACH LINDE Make Model R14-01 2018 Year Euromast 3F666 Hours 3564 1400 kg Capacity Lift height 6660 Values **Quality Rating** 

Mechanical

Character.

Load Centre (c) 500 mm Operating mode (Characteristic) Seated

Weights

Service weight (Total weight ) 3397 kg

Wheels

Tyres type Polyurethane
Tyre size front Worn mm
Tyre size rear Worn mm

Dimensions

1920 mm Free lift (h2) Lift height (h3) 6660 mm Extended height (h4) 7355 mm Height of overhead guard (cabin) (h6) 2110 mm 310 mm Height of reach legs (h8) Overall length (I1) 2500 mm Length to fork face (I2) 1500 mm 1250 mm Overall width (b1/b2) Forks length (I) 1000 mm Fork carriage (class) DIN 15173 / 2A 830 mm Fork carriage width (b3) Width between legs (b4) 925 mm Reach travel (I4) 525 mm 1915 mm Length of chasis (I7) Collapsed height (h1) 2770 mm Forks height (s) 40 mm

Performance

Forks width (e)

Service brake electromagnetic

Drive

Battery weight 930 kg
Drive motor (60 min rating) 6.5 kW
Battery class British Standard
Battery voltage/capacity 48v/620Ah V/Ah
Battery (Acc. to DIN) Marathon Classic

Attachment

Attachment type (Attachment type) Sideshifts

Engine

Engine type (Engine type) electric

Opinion

Location

Extras

Extras SS, BlueSpot.