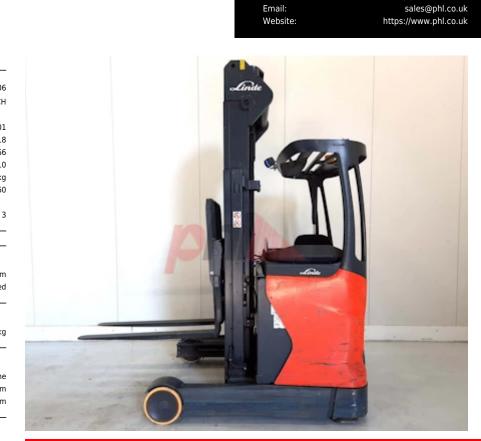

Phone:

Appearance: Good Appearance for age. Mechanical Status: Good working condition More: <u>Click here for more photos</u>

+44(0) 1784 818181

| brake                | electromagnetic |
|----------------------|-----------------|
|                      |                 |
| weight               | 930 kg          |
| otor (60 min rating) | 6.5 kW          |