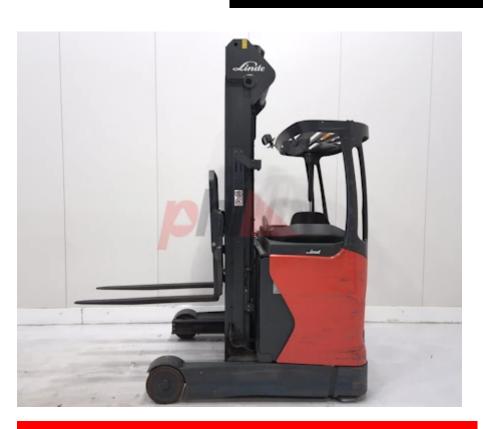

## Specification

351697 Stock No REACH Type Make LINDE R14-01 Model Year 2018 3F666 Euromast 4556 Hours Capacity 1400 kg 6660 Lift height Values 4 **Quality Rating** 

Mechanical

Character.

Load Centre (c) 500 mm

Operating mode (Characteristic) Seated

Weights

Service weight (Total weight ) 3433 kg

Wheels

Tyres type Polyurethane
Tyre size front Worn mm
Tyre size rear Worn mm

Dimensions Free lift (h2) 1920 mm 6660 mm Lift height (h3) Extended height (h4) 7355 mm Height of overhead guard (cabin) 2110 mm (h6) 310 mm Height of reach legs (h8) Overall length (I1) 2500 mm Length to fork face (I2) 1500 mm Overall width (b1/b2) 1250 mm 1000 mm Forks length (I) DIN 15173 / 2A Fork carriage (class) 830 mm Fork carriage width (b3) Width between legs (b4) 925 mm

Performance

Reach travel (I4) Length of chasis (I7)

Forks height (s)

Forks width (e)

Collapsed height (h1)

Service brake electromagnetic

Drive

Battery weight 930 kg
Drive motor (60 min rating) 6.5 kW
Battery class British Standard
Battery voltage/capacity 48v/620Ah V/Ah
Battery (Acc. to DIN) Marathon Classic

Attachment

Attachment type (Attachment type) Sideshifts

Engine

Engine type (Engine type) electric

Opinion

Extras

Extras SS, BlueSpot.

Visual