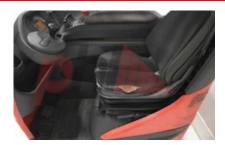

Operating mode (Characteristic) Seated

Weights

Service weight (Total weight ) 3433 kg

Wheels

Tyres type Polyurethane
Tyre size front Worn mm
Tyre size rear Worn mm

Dimensions Free lift (h2) 1920 mm 6660 mm Lift height (h3) Extended height (h4) 7355 mm Height of overhead guard (cabin) 2110 mm (h6) 310 mm Height of reach legs (h8) Overall length (I1) 2500 mm Length to fork face (I2) 1500 mm Overall width (b1/b2) 1250 mm 1000 mm Forks length (I) DIN 15173 / 2A Fork carriage (class) 830 mm Fork carriage width (b3) Width between legs (b4) 925 mm

Mechanical Status: Good working condition

**More:** Click here for more photos