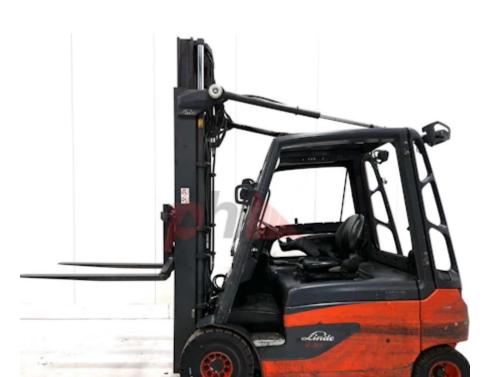

## Specification

Stock No 346364 **ELECTRIC** Type LINDE Make Model E30L-01 Year 2018 Euromast 2W369 6209 Hours Capacity 3000 kg 3690 Lift height Values **Quality Rating** 3

## Mechanical

Character.

Load Centre (c) 500 mm

Operating mode (Characteristic) Seated

Weights

Service weight (Total weight ) 3675 kg

Wheels

Tyres type Superelastic
Tyres front condition 50%
Tyres rear condition 50%

Dimensions

Lift height (h3) 3690 mm Extended height (h4) 4800 mm Height of overhead guard (cabin) 2100 mm (h6) 3720 mm Overall length (I1) Length to fork face (I2) 2500 mm Overall width (b1/b2) 1140 mm Forks length (I) 2400 mm DIN 15173 / 3A Fork carriage (class) Fork carriage width (b3) 1140 mm Length of chasis (I7) 2275 mm 2160 mm Collapsed height (h1) Forks height (s) 50 mm Forks width (e) 120 mm