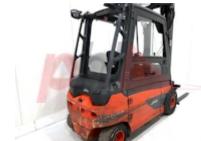

## Specification

Stock No 346364 **ELECTRIC** Type LINDE Make Model E30L-01 Year 2018 Euromast 2W369 6209 Hours Capacity 3000 kg 3690 Lift height Values **Quality Rating** 3

Opinion

Location

Extras

Extras SS, LED lights, half cab, air heater Extras Hyds 3rd, 4th & 5th

Visual

Battery Year (Battery Year of Manufacture)

**Appearance:** Poor Cosmetics

Mechanical Status: Good working condition