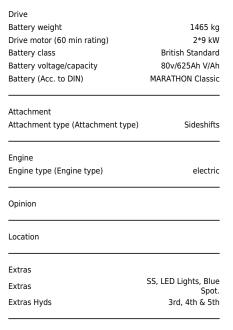

m m m m nm m m ЗA ım nm

electromagnetic

10040 09/2018

Visual

Performance Service brake

| Battery                       |
|-------------------------------|
| Battery Serial No             |
| Battery Year (Battery Year of |
| Manufacture)                  |