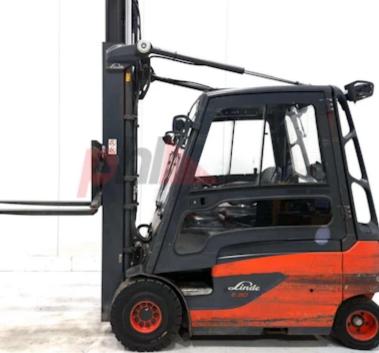

## Specification

| Stock No                        |       | 345049   |
|---------------------------------|-------|----------|
| Туре                            |       | ELECTRIC |
| Make                            | LINDE |          |
| Model                           |       | E30L-01  |
| Year                            |       | 2018     |
| Euromast                        |       | 2W369    |
| Hours                           |       | 9800     |
| Capacity                        |       | 3000 kg  |
| Lift height                     |       | 3690     |
| Values                          |       |          |
| Quality Rating                  |       | 4        |
| Mechanical                      |       |          |
| Character.                      |       |          |
| Load Centre (c)                 |       | 500 mm   |
| Operating mode (Characteristic) |       | Seated   |
| Weights                         |       |          |
| Service weight (Total weight )  |       | 5261 kg  |
|                                 |       |          |