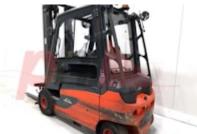

## Specification

| Stock No                        |       | 345049   |
|---------------------------------|-------|----------|
| Туре                            |       | ELECTRIC |
| Make                            | LINDE |          |
| Model                           |       | E30L-01  |
| Year                            |       | 2018     |
| Euromast                        |       | 2W369    |
| Hours                           |       | 9800     |
| Capacity                        |       | 3000 kg  |
| Lift height                     |       | 3690     |
| Values                          |       |          |
| Quality Rating                  |       | 4        |
| Mechanical                      |       |          |
| Character.                      |       |          |
| Load Centre (c)                 |       | 500 mm   |
| Operating mode (Characteristic) |       | Seated   |
| Weights                         |       |          |
| Service weight (Total weight )  |       | 5261 kg  |
|                                 |       |          |

Phone:

+44(0) 1784 818181

sales@phl.co.uk

Appearance: Poor Cosmetics Mechanical Status: Good working condition

More: Click here for more photos