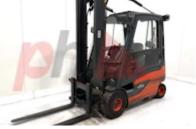

## Specification

| Stock No                        |       | 345049   |
|---------------------------------|-------|----------|
| Туре                            |       | ELECTRIC |
| Make                            | LINDE |          |
| Model                           |       | E30L-01  |
| Year                            |       | 2018     |
| Euromast                        |       | 2W369    |
| Hours                           |       | 9800     |
| Capacity                        |       | 3000 kg  |
| Lift height                     |       | 3690     |
| Values                          |       |          |
| Quality Rating                  |       | 4        |
| Mechanical                      |       |          |
| Character.                      |       |          |
| Load Centre (c)                 |       | 500 mm   |
| Operating mode (Characteristic) |       | Seated   |
| Weights                         |       |          |
| Service weight (Total weight )  |       | 5261 kg  |
|                                 |       |          |