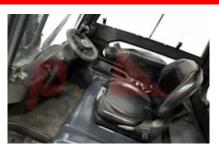

## Specification

| Stock No                        |       | 345049   |
|---------------------------------|-------|----------|
| Туре                            |       | ELECTRIC |
| Make                            | LINDE |          |
| Model                           |       | E30L-01  |
| Year                            |       | 2018     |
| Euromast                        |       | 2W369    |
| Hours                           |       | 9800     |
| Capacity                        |       | 3000 kg  |
| Lift height                     |       | 3690     |
| Values                          |       |          |
| Quality Rating                  |       | 4        |
| Mechanical                      |       |          |
| Character.                      |       |          |
| Load Centre (c)                 |       | 500 mm   |
| Operating mode (Characteristic) |       | Seated   |
| Weights                         |       |          |
| Service weight (Total weight )  |       | 5261 kg  |
|                                 |       |          |

Phone:

+44(0) 1784 818181

sales@phl.co.uk

Appearance: Poor Cosmetics Mechanical Status: Good working condition

More: Click here for more photos