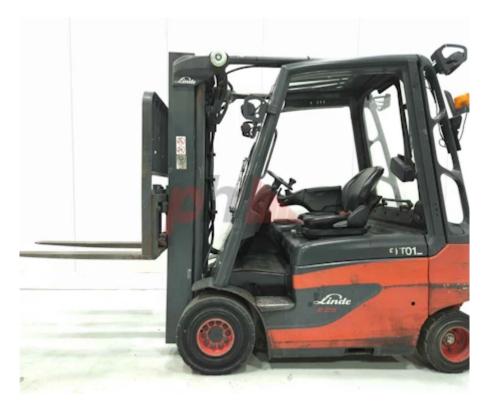

## Specification

| Stock No       | 340611   |
|----------------|----------|
| Туре           | ELECTRIC |
| Make           | LINDE    |
| Model          | E25-01   |
| Year           | 2019     |
| Euromast       | 3F468    |
| Hours          | 15835    |
| Capacity       | 2500 kg  |
| Lift height    | 4680     |
| Values         | 3        |
| Quality Rating | 3        |
|                |          |

## Mechanical

Character. Load Centre (c) 500 mm Operating mode (Characteristic) Seated

Weights

Service weight (Total weight ) 5141 kg

Wheels

Tyres type Superelastic Tyres front condition Worn Tyres rear condition Worn

4680 mm

2150 mm

45 mm

100 mm

Dimensions Lift height (h3)

Extended height (h4) 5810 mm Height of overhead guard (cabin) 2070 mm (h6) Overall length (I1) 3400 mm Length to fork face (I2) 2367 mm Overall width (b1/b2) 1160 mm Forks length (I) 1400 mm DIN 15173 / 2A Fork carriage (class) Fork carriage width (b3) 1090 mm Length of chasis (I7) 2120 mm