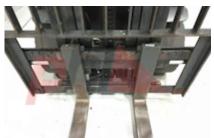

4680 mm

2150 mm

45 mm

100 mm

Dimensions Lift height (h3)

Extended height (h4) 5810 mm Height of overhead guard (cabin) 2070 mm (h6) Overall length (I1) 3400 mm Length to fork face (I2) 2367 mm Overall width (b1/b2) 1160 mm Forks length (I) 1400 mm DIN 15173 / 2A Fork carriage (class) Fork carriage width (b3) 1090 mm Length of chasis (I7) 2120 mm

Attachment

Attachment type (Attachment type) Sideshifts

Engine

Engine type (Engine type) electric

Location

Extras

SS, LED lights, Extras Extras Hyds

Visual